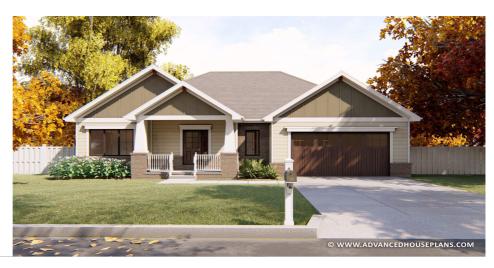

## **Plan Description**

Main Wall Height

Greenwood Cottage is a charming cottage-style ranch house plan with a handsome front face and a functional floor plan. Take a closer look! The plan features a large 10' ceiling great room with a fireplace and built-in bookshelves. The Master Suite has a corner whirlpool tub and separate shower, with his and her vanities. The garage is generously sized to allow for some extra room for bigger vehicles or some always-handy storage.