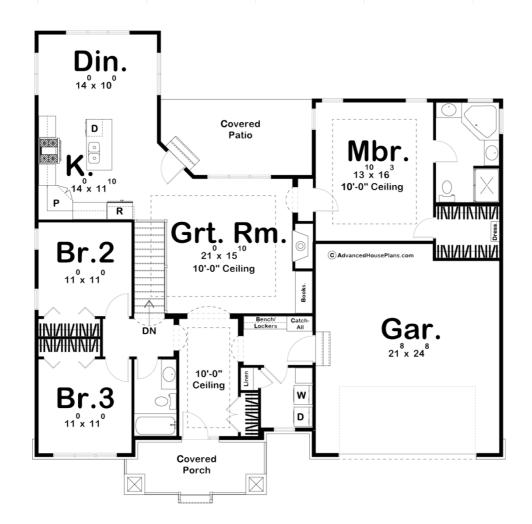

## **Plan Description**

Main Wall Height

Greenwood Cottage is a charming cottage-style ranch house plan with a handsome front face and a functional floor plan. Take a closer look! The plan features a large 10' ceiling great room with a fireplace and built-in bookshelves. The Master Suite has a corner whirlpool tub and separate shower, with his and her vanities. The garage is generously sized to allow for some extra room for bigger vehicles or some always-handy storage.