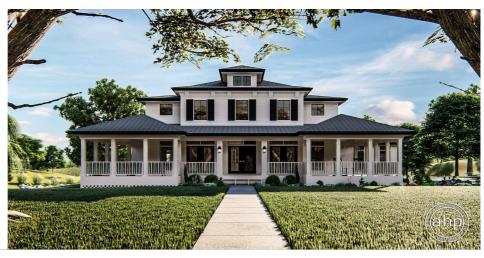

## **Plan Description**

The Greensboro plan is loaded with Southern charm! The exterior of the home has a sprawling wrap-around covered porch and blends siding, metal roofing and shutters into a perfect southern mixture. Once you step through the front door of the Greensboro, you are greeted by a 2 story entryway that is flanked on the left side by a living room and the right side by the dining room. Farther into the home the kitchen and great room flow seamlessly together. The kitchen includes a large eat-in kitchen island and a walk-in pantry. The great room is warmed by a fireplace that is flanked by built-in bookshelves. The breakfast area leads out to the covered patio. Two large pergolas off the rear of the home increase your outdoor entertainment options. On the second floor, the beautiful master suite includes his/her vanities, a soaking tub, a walk-in shower, and a walk-in closet. Bedroom 2 has access to its own bathroom while bedrooms 3 and 4 share a jack and jill bathroom. Back on the main floor, the 2 car, side-load garage accesses the home through a mudroom complete with bench and lockers.