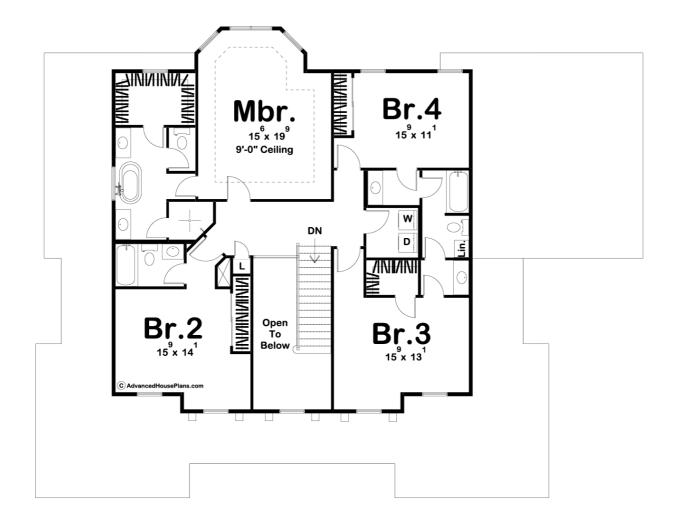

## **Plan Description**

The Greensboro plan is loaded with Southern charm! The exterior of the home has a sprawling wrap-around covered porch and blends siding, metal roofing and shutters into a perfect southern mixture. Once you step through the front door of the Greensboro, you are greeted by a 2 story entryway that is flanked on the left side by a living room and the right side by the dining room. Farther into the home the kitchen and great room flow seamlessly together. The kitchen includes a large eat-in kitchen island and a walk-in pantry. The great room is warmed by a fireplace that is flanked by built-in bookshelves. The breakfast area leads out to the covered patio. Two large pergolas off the rear of the home increase your outdoor entertainment options. On the second floor, the beautiful master suite includes his/her vanities, a soaking tub, a walk-in shower, and a walk-in closet. Bedroom 2 has access to its own bathroom while bedrooms 3 and 4 share a jack and jill bathroom. Back on the main floor, the 2 car, side-load garage accesses the home through a mudroom complete with bench and lockers.