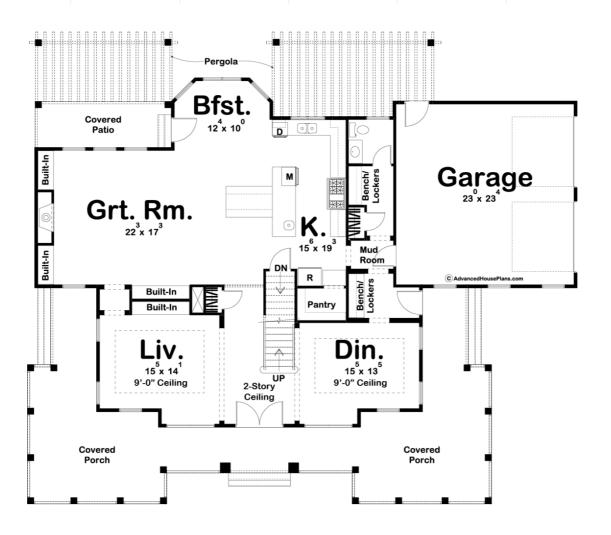

## **Plan Description**

The Greensboro plan is loaded with Southern charm! The exterior of the home has a sprawling wrap-around covered porch and blends siding, metal roofing and shutters into a perfect southern mixture. Once you step through the front door of the Greensboro, you are greeted by a 2 story entryway that is flanked on the left side by a living room and the right side by the dining room. Farther into the home the kitchen and great room flow seamlessly together. The kitchen includes a large eat-in kitchen island and a walk-in pantry. The great room is warmed by a fireplace that is flanked by built-in bookshelves. The breakfast area leads out to the covered patio. Two large pergolas off the rear of the home increase your outdoor entertainment options. On the second floor, the beautiful master suite includes his/her vanities, a soaking tub, a walk-in shower, and a walk-in closet. Bedroom 2 has access to its own bathroom while bedrooms 3 and 4 share a jack and jill bathroom. Back on the main floor, the 2 car, side-load garage accesses the home through a mudroom complete with bench and lockers.