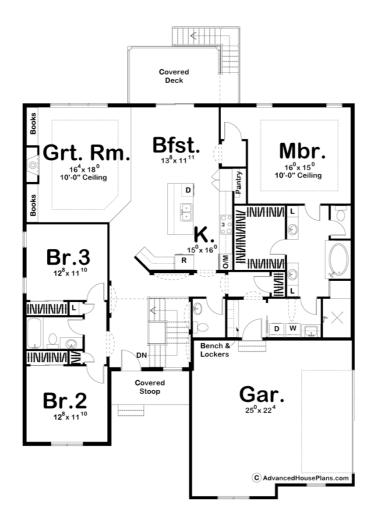

## **Plan Description**

Features include:\* 2 car side entry garage\* A generous Master suite offers a walk-in shower, whirlpool tub and an expansive closet \* The large kitchen offers plenty of storage and open entertaining with views into the Great Room \* The Mud Room features a bench and locker set