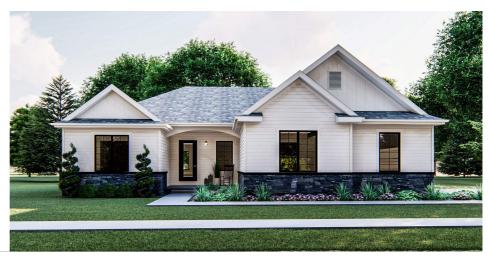

## 29317 - Greenberg Data Sheet

| 2195  | 3    | 3     | 2    | 52' 0" | 62' 0" |  |
|-------|------|-------|------|--------|--------|--|
| SQ FT | BEDS | BATHS | BAYS | WIDE   | DEEP   |  |

## **Plan Description**

Features include:\* 2 car side entry garage\* A generous Master suite offers a walk-in shower, whirlpool tub and an expansive closet \* The large kitchen offers plenty of storage and open entertaining with views into the Great Room \* The Mud Room features a bench and locker set