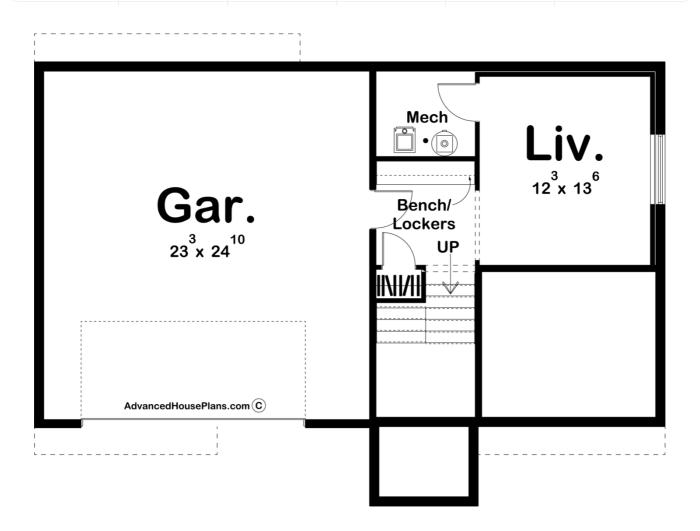

## **Plan Description**

The Graycliff is a beautiful Modern Prairie style split-level home. This split level home has a large cathedral ceiling that makes the living area feel larger. The kitchen and dining room overlook the family room on the entry level. On the main level, you will find 3 bedrooms that are very well appointed. The master bedroom includes a walk-in closet and master bathroom. Bedrooms 2 and 3 share a centrally located hall bathroom. There is a convenient main level laundry room. On the lower level, the house is accessible from the 2 car garage through a practical mudroom with a bench and lockers. Downstairs you will also find a 2nd living area. The Graycliff is a great starter home that appeals to home buyers and home builders alike due to its efficient footprint. Be sure to check out our split-level collection for more plans. As always any Advanced House Plans home plan can be customized to fit your needs with our alteration department. Whether you need to add another garage stall, change the front elevation, stretch the home larger or just make the home plan more affordable for your budget we can do that and more for you at Ahp.