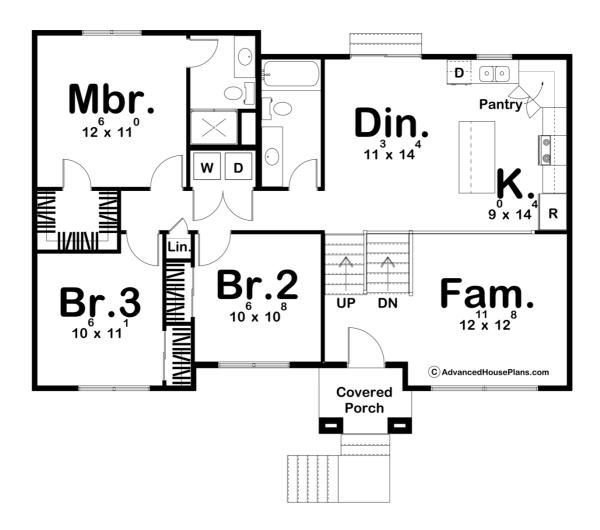

## **Plan Description**

The Graycliff is a beautiful Modern Prairie style split-level home. This split level home has a large cathedral ceiling that makes the living area feel larger. The kitchen and dining room overlook the family room on the entry level. On the main level, you will find 3 bedrooms that are very well appointed. The master bedroom includes a walk-in closet and master bathroom. Bedrooms 2 and 3 share a centrally located hall bathroom. There is a convenient main level laundry room. On the lower level, the house is accessible from the 2 car garage through a practical mudroom with a bench and lockers. Downstairs you will also find a 2nd living area. The Graycliff is a great starter home that appeals to home buyers and home builders alike due to its efficient footprint. Be sure to check out our split-level collection for more plans. As always any Advanced House Plans home plan can be customized to fit your needs with our alteration department. Whether you need to add another garage stall, change the front elevation, stretch the home larger or just make the home plan more affordable for your budget we can do that and more for you at Ahp.