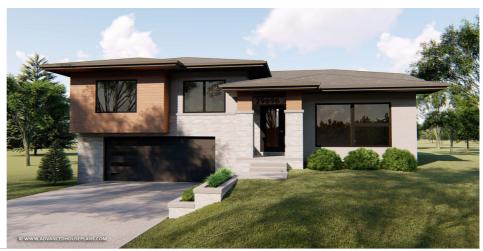

## **Plan Description**

The Graycliff is a beautiful Modern Prairie style split-level home. This split level home has a large cathedral ceiling that makes the living area feel larger. The kitchen and dining room overlook the family room on the entry level. On the main level, you will find 3 bedrooms that are very well appointed. The master bedroom includes a walk-in closet and master bathroom. Bedrooms 2 and 3 share a centrally located hall bathroom. There is a convenient main level laundry room. On the lower level, the house is accessible from the 2 car garage through a practical mudroom with a bench and lockers. Downstairs you will also find a 2nd living area. The Graycliff is a great starter home that appeals to home buyers and home builders alike due to its efficient footprint. Be sure to check out our split-level collection for more plans. As always any Advanced House Plans home plan can be customized to fit your needs with our alteration department. Whether you need to add another garage stall, change the front elevation, stretch the home larger or just make the home plan more affordable for your budget we can do that and more for you at Ahp.