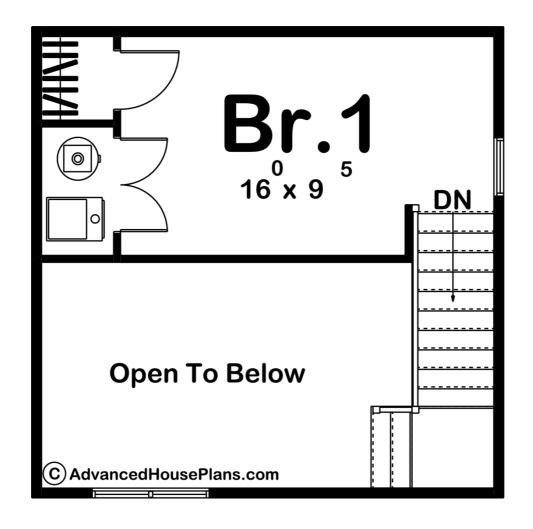

## **Plan Description**

This Modern style cabin plan features a large kitchen and living room with a large bedroom on the second level. The living room is open to above giving it a much larger feeling.