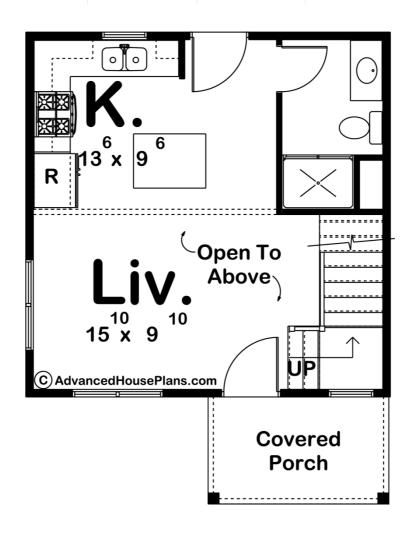

## **Plan Description**

This Modern style cabin plan features a large kitchen and living room with a large bedroom on the second level. The living room is open to above giving it a much larger feeling.