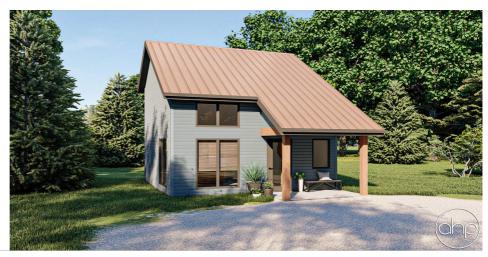

## 29260 - Gray Lake Data Sheet

| 592   | 1    | 1     | 0    | 20' 0" | 26' 0" |  |
|-------|------|-------|------|--------|--------|--|
| SQ FT | BEDS | BATHS | BAYS | WIDE   | DEEP   |  |

## **Construction Specs**

| Layout                                                              |              |
|---------------------------------------------------------------------|--------------|
| Bedrooms                                                            | 1            |
| Bathrooms                                                           | 1            |
| Square Footage                                                      |              |
| Main Level                                                          | 400 Sq. Ft.  |
| Second Level                                                        | 192 Sq. Ft.  |
| Total Finished Area                                                 | 592 Sq. Ft.  |
| Exterior Dimensions                                                 |              |
| Width                                                               | 20' 0"       |
| Depth                                                               | 26' 0"       |
| Default Construction Stats Stats are unique to the individual plan. |              |
| Foundation Type                                                     | Slab         |
| Exterior Wall Construction                                          | 2x4          |
| Roof Pitches                                                        | 8/12 Primary |

## **Plan Description**

This Modern style cabin plan features a large kitchen and living room with a large bedroom on the second level. The living room is open to above giving it a much larger feeling.