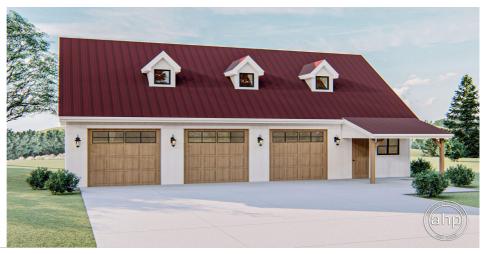

## 29445 - Grant Data Sheet

| 1500  | 0    | 0     | 3    | 50' 0" | 38' 0" |
|-------|------|-------|------|--------|--------|
| SQ FT | BEDS | BATHS | BAYS | WIDE   | DEEP   |

## **Construction Specs**

Layout

Garage Bays 3

| Square Footage                                                      |                               |
|---------------------------------------------------------------------|-------------------------------|
| Main Level                                                          | 1500 Sq. Ft.                  |
| Total Finished Area                                                 | 1500 Sq. Ft.                  |
| Exterior Dimensions                                                 |                               |
| Width                                                               | 50' 0"                        |
| Depth                                                               | 38' 0"                        |
| Ridge Height  Calculated from main floor line                       | 24'                           |
| Default Construction Stats Stats are unique to the individual plan. |                               |
| Foundation Type                                                     | Slab                          |
| Exterior Wall Construction                                          | Post Frame                    |
| Roof Pitches                                                        | 10/12 Primary, 4/12 Secondary |
| Main Wall Height                                                    | 10'                           |