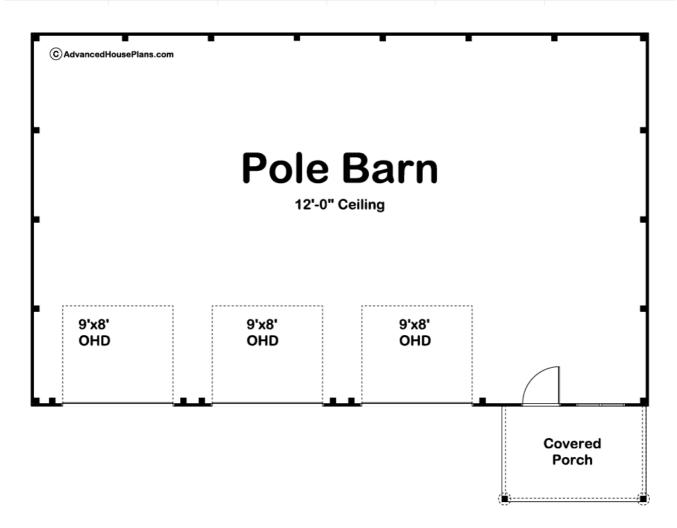

## 29445 - Grant Data Sheet

| 1500  | 0    | 0     | 3    | 50' 0" | 38' 0" |
|-------|------|-------|------|--------|--------|
| SQ FT | BEDS | BATHS | BAYS | WIDE   | DEEP   |

## **Construction Specs**

Layout

Garage Bays 3

| Square Footage                                                      |                               |
|---------------------------------------------------------------------|-------------------------------|
| Main Level                                                          | 1500 Sq. Ft.                  |
| Total Finished Area                                                 | 1500 Sq. Ft.                  |
| Exterior Dimensions                                                 |                               |
| Width                                                               | 50' 0"                        |
| Depth                                                               | 38' 0"                        |
| Ridge Height  Calculated from main floor line                       | 24'                           |
| Default Construction Stats Stats are unique to the individual plan. |                               |
| Foundation Type                                                     | Slab                          |
| Exterior Wall Construction                                          | Post Frame                    |
| Roof Pitches                                                        | 10/12 Primary, 4/12 Secondary |
| Main Wall Height                                                    | 10'                           |