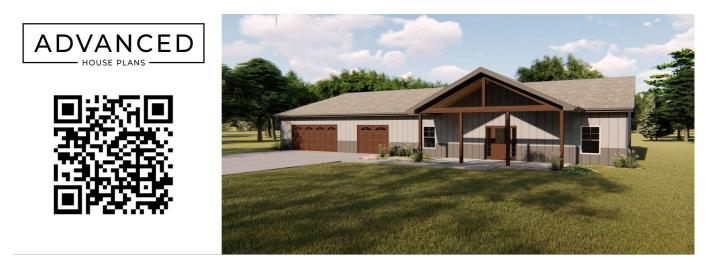

## **Plan Description**

The Grand Valley post frame home features an oversized garage at 1907 square feet. The living area of the home is 1933 square feet and features an open concept for the great room, kitchen and dining area. Walkin closet in the master bedroom, and a fireplace in the great room. Post Frame homes are a very economical way of building a home over traditional stick building methods.