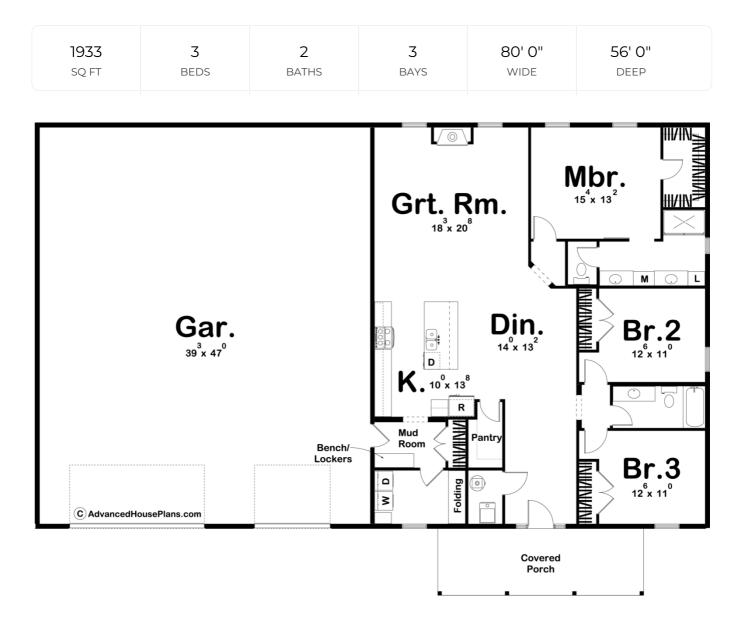

## **Construction Specs**

Layout

Bedrooms

| Bathrooms                                                              | 2                            |
|------------------------------------------------------------------------|------------------------------|
| Garage Bays                                                            | 3                            |
| Square Footage                                                         |                              |
| Main Level                                                             | 1933 Sq. Ft.                 |
| Garage                                                                 | 1907 Sq. Ft.                 |
| Total Finished Area                                                    | 1933 Sq. Ft.                 |
| Exterior Dimensions                                                    |                              |
| Width                                                                  | 80' O"                       |
| Depth                                                                  | 56' 0"                       |
| Default Construction Stats<br>Stats are unique to the individual plan. |                              |
| Foundation Type                                                        | Slab                         |
| Exterior Wall Construction                                             | Post Frame                   |
| Roof Pitches                                                           | 4/12 Primary, 6/12 Secondary |
| Main Wall Height                                                       | 10'                          |

## **Plan Description**

The Grand Valley post frame home features an oversized garage at 1907 square feet. The living area of the home is 1933 square feet and features an open concept for the great room, kitchen and dining area. Walkin closet in the master bedroom, and a fireplace in the great room. Post Frame homes are a very economical way of building a home over traditional stick building methods.