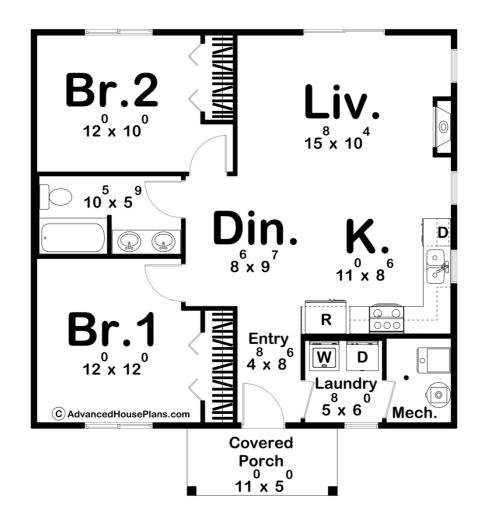

## **Construction Specs**

Layout

Bedrooms 2

Bathrooms 1

| Square Footage                                                       |                              |
|----------------------------------------------------------------------|------------------------------|
| Main Level                                                           | 866 Sq. Ft.                  |
| Covered Area                                                         | 55 Sq. Ft.                   |
| Total Finished Area                                                  | 866 Sq. Ft.                  |
| Exterior Dimensions                                                  |                              |
| Width                                                                | 31' 0"                       |
| Depth                                                                | 34' 0"                       |
| Default Construction Stats  Stats are unique to the individual plan. |                              |
| Foundation Type                                                      | Slab                         |
| Exterior Wall Construction                                           | 2x4                          |
| Roof Pitches                                                         | Primary 8/12, Secondary 6/12 |
| Main Wall Height                                                     | 9'                           |