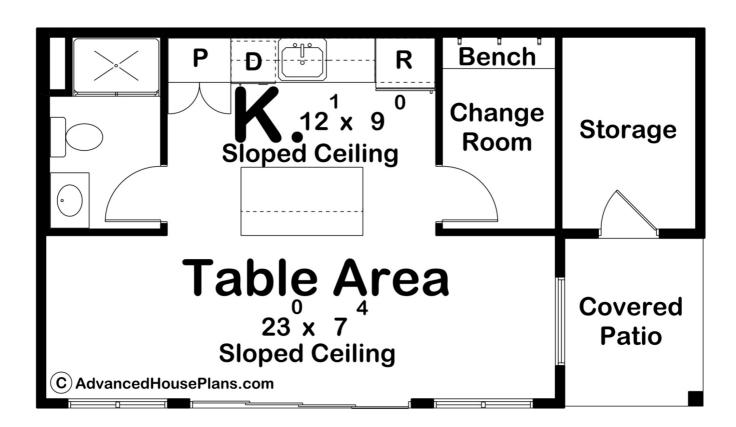

## **Plan Description**

The Glenwood plan is a stunning pool house plan that has exciting features. Starting with the exterior, contrasting siding and cedar accents give this plan a unique modern facade. A large 4-pane sliding glass door opens the inside up to the pool area. This plan's kitchen includes a large island with a snack bar, a full-size refrigerator, and a pantry. On the left side of the plan, you'll find a bathroom with a shower to rinse off after a day of swimming. There is also a changing room that includes a bench and hangers. A storage area is accessible from the outside and is perfect to store all of your pool supplies.