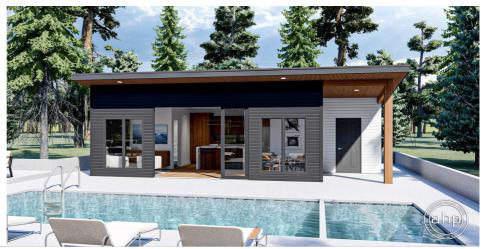

## **Plan Description**

The Glenwood plan is a stunning pool house plan that has exciting features. Starting with the exterior, contrasting siding and cedar accents give this plan a unique modern facade. A large 4-pane sliding glass door opens the inside up to the pool area. This plan's kitchen includes a large island with a snack bar, a full-size refrigerator, and a pantry. On the left side of the plan, you'll find a bathroom with a shower to rinse off after a day of swimming. There is also a changing room that includes a bench and hangers. A storage area is accessible from the outside and is perfect to store all of your pool supplies.