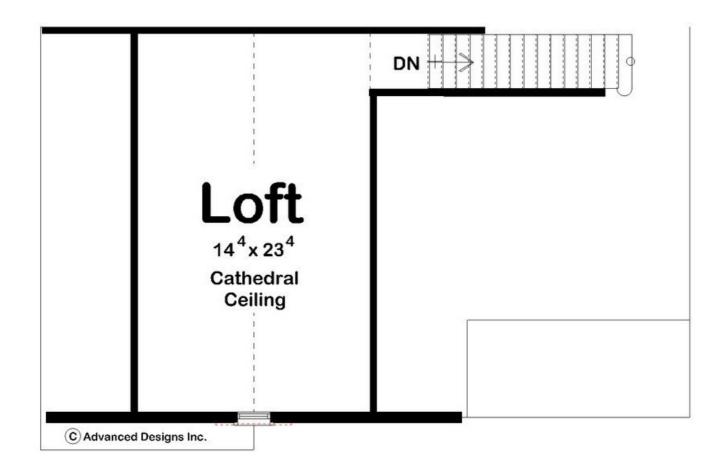

## **Plan Description**

This is a 2 story farmhouse garage with a shop on the first level and a loft with cathedral ceilings. It is built on slab foundation.