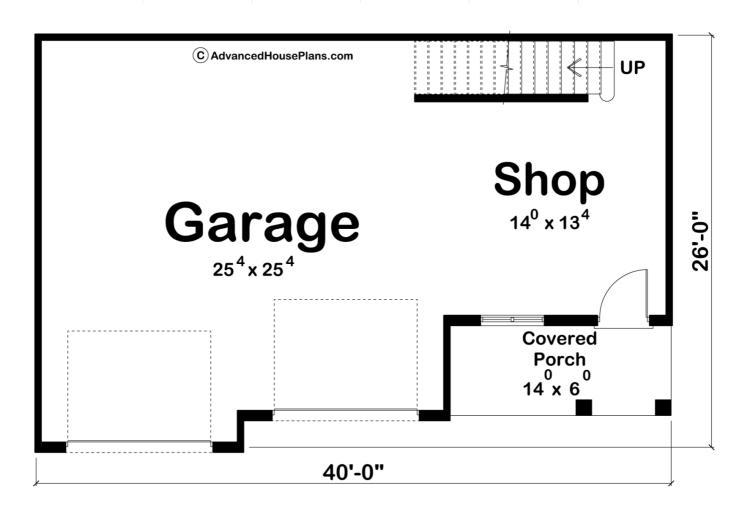

## **Construction Specs**

| Layout                                                               |                               |  |  |  |  |
|----------------------------------------------------------------------|-------------------------------|--|--|--|--|
| Garage Bays                                                          | 2                             |  |  |  |  |
| Square Footage                                                       |                               |  |  |  |  |
| Garage                                                               | 902 Sq. Ft.                   |  |  |  |  |
| Exterior Dimensions                                                  |                               |  |  |  |  |
| Width                                                                | 40' 0"                        |  |  |  |  |
| Depth                                                                | 26' 0"                        |  |  |  |  |
| Ridge Height  Calculated from main floor line                        | 24'                           |  |  |  |  |
| Default Construction Stats  Stats are unique to the individual plan. |                               |  |  |  |  |
| Foundation Type                                                      | Slab                          |  |  |  |  |
| Exterior Wall Construction                                           | 2x4                           |  |  |  |  |
| Roof Pitches                                                         | 10/12 Primary, 4/12 Secondary |  |  |  |  |
| Main Wall Height                                                     | 9'                            |  |  |  |  |

## **Plan Description**

This is a 2 story farmhouse garage with a shop on the first level and a loft with cathedral ceilings. It is built on slab foundation.