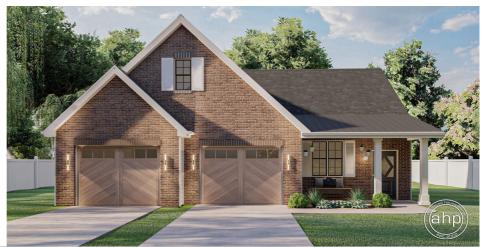

## 29249 - Gillpatrick Data Sheet

| 0     | 0    | 0     | 2    | 40' 0" | 26' 0" |  |
|-------|------|-------|------|--------|--------|--|
| SQ FT | BEDS | BATHS | BAYS | WIDE   | DEEP   |  |

## **Plan Description**

This is a 2 story farmhouse garage with a shop on the first level and a loft with cathedral ceilings. It is built on slab foundation.