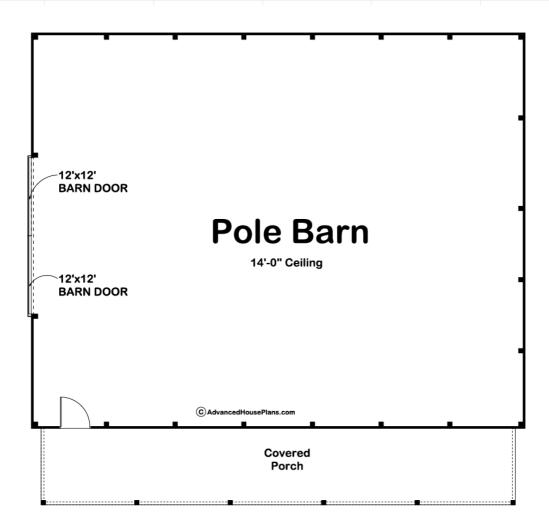

## **Plan Description**

The pole barn has a  $12' \times 12'$  overhead door. The 14'-0" wall make it a great place for all your storage needs. It is also equipped with a covered patio,