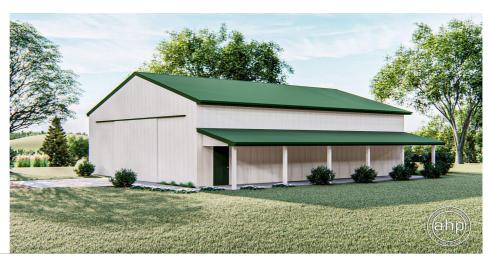

## **Plan Description**

The pole barn has a  $12' \times 12'$  overhead door. The 14'-0" wall make it a great place for all your storage needs. It is also equipped with a covered patio,