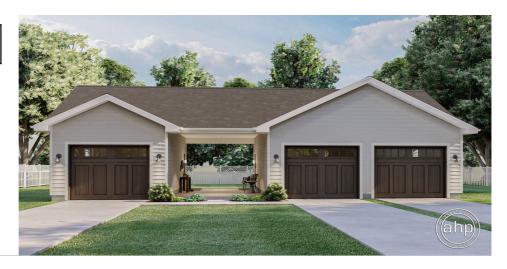

## **Plan Description**

This is a single story traditional garage with a covered carport. It is built on slab foundation.