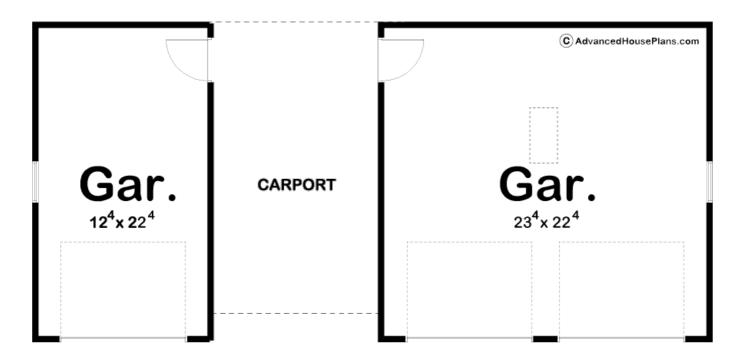

## 29256 - Galloway Data Sheet

| 0     | 0    | 0     | 3    | 49' 0" | 23' 0" |  |
|-------|------|-------|------|--------|--------|--|
| SQ FT | BEDS | BATHS | BAYS | WIDE   | DEEP   |  |

## **Construction Specs**

Layout

| Square Footage                                                       |              |
|----------------------------------------------------------------------|--------------|
| Garage                                                               | 851 Sq. Ft.  |
| Exterior Dimensions                                                  |              |
| Width                                                                | 49' 0"       |
| Depth                                                                | 23' 0"       |
| Ridge Height  Calculated from main floor line                        | 18'          |
| Default Construction Stats  Stats are unique to the individual plan. |              |
| Foundation Type                                                      | Slab         |
| Exterior Wall Construction                                           | 2x4          |
| Roof Pitches                                                         | 6/12 Primary |
| Main Wall Height                                                     | 9'           |

## **Plan Description**

This is a single story traditional garage with a covered carport. It is built on slab foundation.