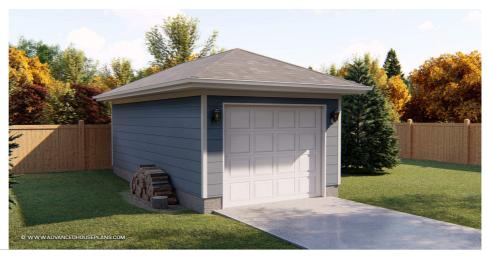

## **Plan Description**

Gage is a simple yet handsome 1 car garage plan. It is designed with 9' high 2x4 walls, 2x6 hand-framed rafters and ceiling joists on a floating slab foundation.