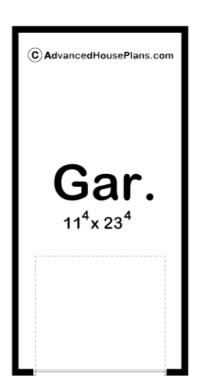

## 29021 - Gage Data Sheet

| 0     | 0    | 0     | 1    | 12' 0" | 24' 0" |  |
|-------|------|-------|------|--------|--------|--|
| SQ FT | BEDS | BATHS | BAYS | WIDE   | DEEP   |  |

## **Construction Specs**

Layout

Garage Bays

| Square Footage                                                       |              |  |  |
|----------------------------------------------------------------------|--------------|--|--|
| Garage                                                               | 288 Sq. Ft.  |  |  |
| Exterior Dimensions                                                  |              |  |  |
| Width                                                                | 12' 0"       |  |  |
| Depth                                                                | 24' 0"       |  |  |
| Ridge Height  Calculated from main floor line                        | 14'          |  |  |
| Default Construction Stats  Stats are unique to the individual plan. |              |  |  |
| Foundation Type                                                      | Slab         |  |  |
| Exterior Wall Construction                                           | 2x4          |  |  |
| Roof Pitches                                                         | 6/12 Primary |  |  |
| Main Wall Height                                                     | 9'           |  |  |