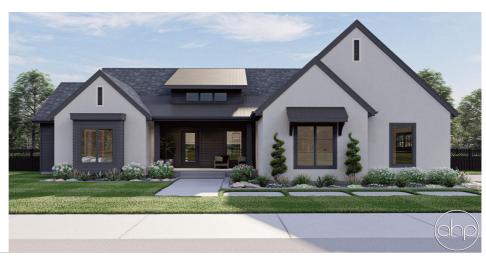

## Plan Description

Bathrooms

The Fullerton is a beautiful Modern Cottage style 1 story house plan. The exterior is a showstopper with its contrasting siding that blends stucco with traditional lap siding. Just inside the front covered porch, you'll find yourself in an entry way that opens up to the wide open floor plan. The great room is warmed by a fireplace that is flanked by built-in bookshelves and lies under a 10' trayed ceiling. The kitchen includes a large island and a walk-in pantry. The dining room leads out to the covered rear porch through a large sliding glass door. The master suite can be found on the right side of the home. The master bedroom lies under a stunning decorative trayed ceiling with beams. The luxurious master bathroom includes his/her vanities, a walk-in shower, and a walk-in closet. The spare bedrooms can be found on the right side of the home. The bedrooms are split by an amazing rec room that is hidden away from the main living area behind a murphy door. The bedrooms share a Hollywood bathroom and each has its own walk-in closet. The homes side load 2-car garage enters the home through a convenient mudroom with a bench and hooks.