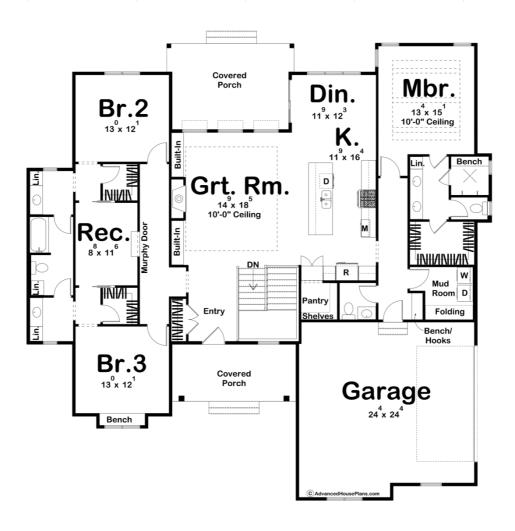

## Plan Description

Bathrooms

The Fullerton is a beautiful Modern Cottage style 1 story house plan. The exterior is a showstopper with its contrasting siding that blends stucco with traditional lap siding. Just inside the front covered porch, you'll find yourself in an entry way that opens up to the wide open floor plan. The great room is warmed by a fireplace that is flanked by built-in bookshelves and lies under a 10' trayed ceiling. The kitchen includes a large island and a walk-in pantry. The dining room leads out to the covered rear porch through a large sliding glass door. The master suite can be found on the right side of the home. The master bedroom lies under a stunning decorative trayed ceiling with beams. The luxurious master bathroom includes his/her vanities, a walk-in shower, and a walk-in closet. The spare bedrooms can be found on the right side of the home. The bedrooms are split by an amazing rec room that is hidden away from the main living area behind a murphy door. The bedrooms share a Hollywood bathroom and each has its own walk-in closet. The homes side load 2-car garage enters the home through a convenient mudroom with a bench and hooks.