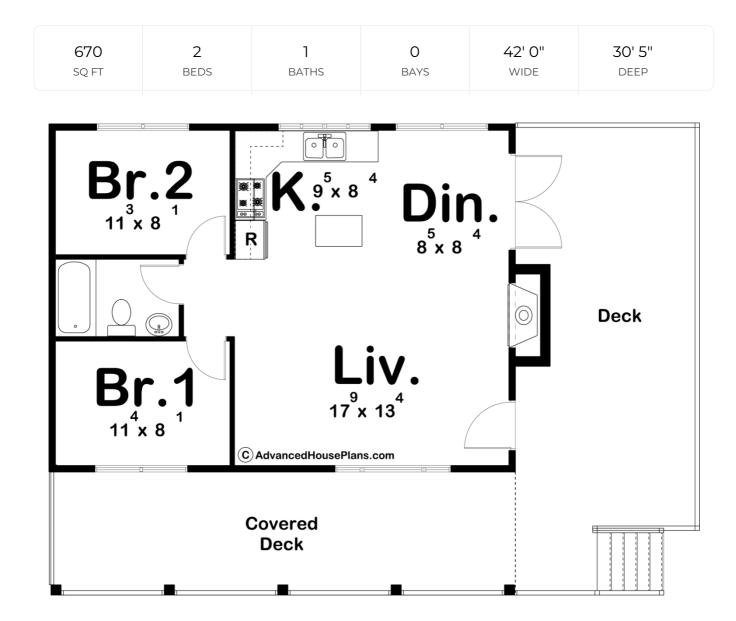

## **Construction Specs**

Layout

Bedrooms

| Bathrooms                                                              | 1           |
|------------------------------------------------------------------------|-------------|
| Square Footage                                                         |             |
| Main Level                                                             | 670 Sq. Ft. |
| Total Finished Area                                                    | 670 Sq. Ft. |
| Exterior Dimensions                                                    |             |
| Width                                                                  | 42' 0"      |
| Depth                                                                  | 30' 5"      |
| Default Construction Stats<br>Stats are unique to the individual plan. |             |
| Foundation Type                                                        | Crawlspace  |
| Exterior Wall Construction                                             | 2x4         |

## **Plan Description**

The Frisco is a charming Cottage style cabin plan that is perfect for family getaways. The cabin has 2 bedrooms and a great room that flows into a full kitchen and dining room. There is plenty of room for outdoor entertainment with a large deck and a covered deck.