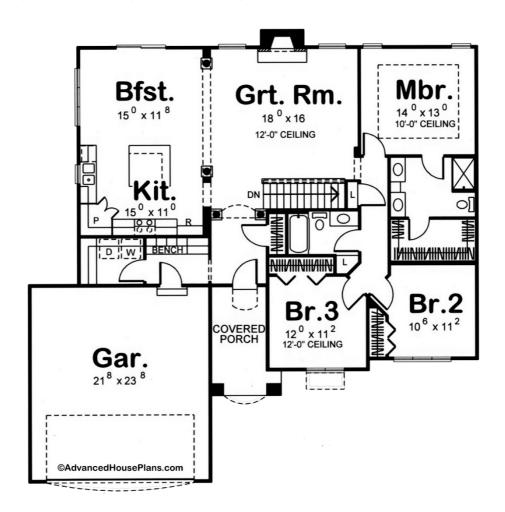

## **Plan Description**

A welcoming stone arched entryway leads you into this one-story traditional home and guides you towards the great room. The square kitchen island and corner walk-in pantry provide convenience for the home chef. The lockers and separate laundry area by the garage entryway are helpful as well. This home has three bedrooms and two baths.