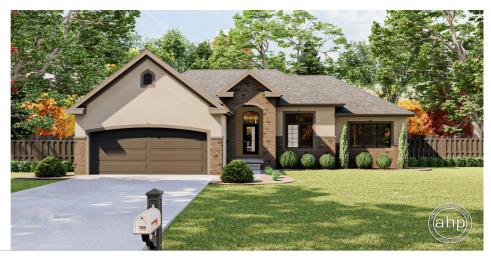

## **Plan Description**

A welcoming stone arched entryway leads you into this one-story traditional home and guides you towards the great room. The square kitchen island and corner walk-in pantry provide convenience for the home chef. The lockers and separate laundry area by the garage entryway are helpful as well. This home has three bedrooms and two baths.