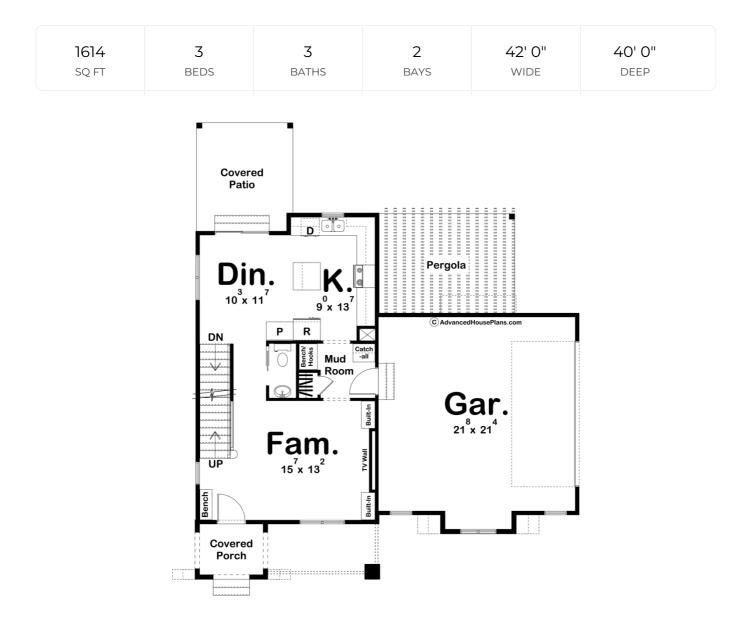

## **Construction Specs**

| Layout                                                                 |              |
|------------------------------------------------------------------------|--------------|
| Bedrooms                                                               | 3            |
| Bathrooms                                                              | 3            |
| Garage Bays                                                            | 2            |
| Square Footage                                                         |              |
| Main Level                                                             | 659 Sq. Ft.  |
| Second Level                                                           | 955 Sq. Ft.  |
| Garage                                                                 | 500 Sq. Ft.  |
| Total Finished Area                                                    | 1614 Sq. Ft. |
| Exterior Dimensions                                                    |              |
| Width                                                                  | 42' 0"       |
| Depth                                                                  | 40' 0"       |
| Default Construction Stats<br>Stats are unique to the individual plan. |              |

## **Plan Description**

The Foxglove plan is a beautiful modern cottage style house plan. The exterior features white stucco, light stone, and wood accents. Once you enter the house through the front covered porch, you'll find yourself in a large living room with built-in shelves and a tv wall. The kitchen includes an island and a reach-in pantry. Upstairs, you'll find 3 bedrooms including the master suite. The master bedroom includes a walk-in closet, dual built-in dressers, his/her vanities, and a walk-in shower.Back on the main floor, the home's 2 car side load garage accesses the home through a practical mudroom with a catch all.