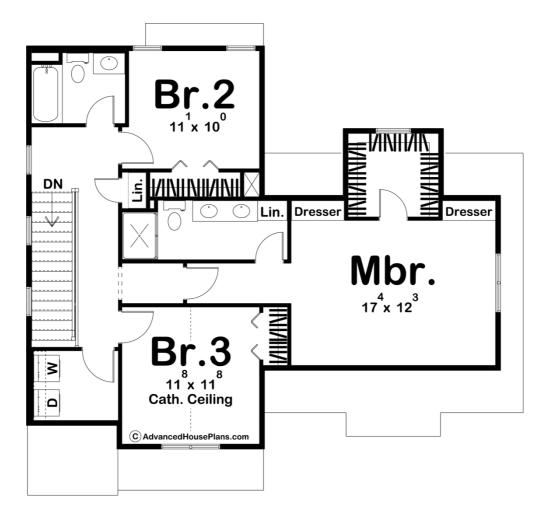

## **Plan Description**

The Foxglove plan is a beautiful modern cottage style house plan. The exterior features white stucco, light stone, and wood accents. Once you enter the house through the front covered porch, you'll find yourself in a large living room with built-in shelves and a tv wall. The kitchen includes an island and a reach-in pantry. Upstairs, you'll find 3 bedrooms including the master suite. The master bedroom includes a walk-in closet, dual built-in dressers, his/her vanities, and a walk-in shower.Back on the main floor, the home's 2 car side load garage accesses the home through a practical mudroom with a catch all.