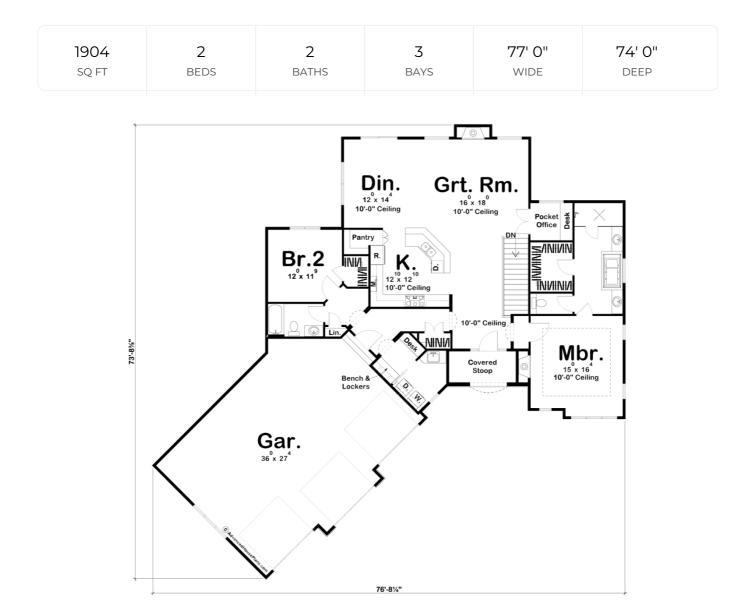

## Layout

Bedrooms

| Bathrooms                                                              | 2                           |
|------------------------------------------------------------------------|-----------------------------|
| Garage Bays                                                            | 3                           |
| Square Footage                                                         |                             |
| Main Level                                                             | 1904 Sq. Ft.                |
| Garage                                                                 | 958 Sq. Ft.                 |
| Total Finished Area                                                    | 1904 Sq. Ft.                |
| Exterior Dimensions                                                    |                             |
| Width                                                                  | 77' O"                      |
| Depth                                                                  | 74' 0"                      |
| Ridge Height<br>Calculated from main floor line                        | 24'                         |
| Default Construction Stats<br>Stats are unique to the individual plan. |                             |
| Foundation Type                                                        | Basement                    |
| Exterior Wall Construction                                             | 2x4                         |
| Roof Pitches                                                           | 8/12 front-back 12/12 sides |
| Foundation Wall Height                                                 | 9'                          |
| Main Wall Height                                                       | 9'                          |

## **Plan Description**

With a gorgeous cottage-style front elevation, and a spacious, open floor plan, the Foxborough sets itself apart. We've blended stucco, stone, and wood, to create an almost magical appeal. The look is complemented with decorative wood brackets, tudor-style trim, steep roof pitches, and a prominent stone fireplace that brings it all together. This house plan features a very open floor plan, massive 3 car garage, and a kitchen that is just as suited for entertaining as it is for cooking. The Master Suite has 10' ceiling, and a large bathroom with an oversized tub and walk-in tile shower.