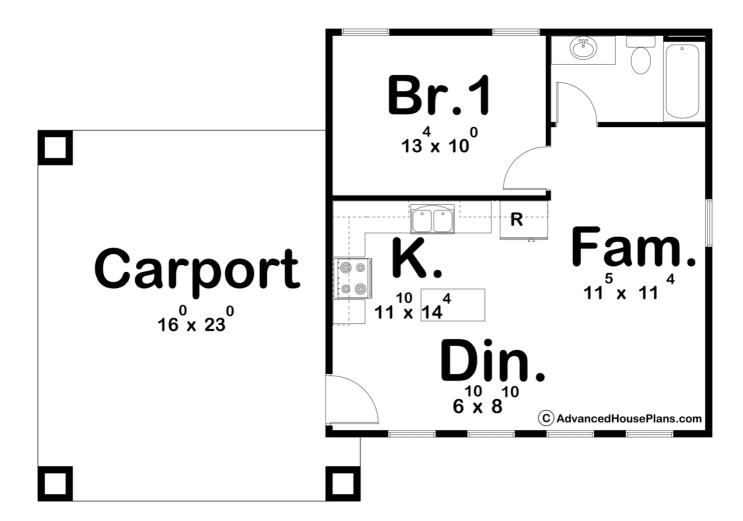

## 29555 - Forest River Data Sheet

| 608   | 1    | 1     | 1    | 42' 0" | 29' 4" |  |
|-------|------|-------|------|--------|--------|--|
| SQ FT | BEDS | BATHS | BAYS | WIDE   | DEEP   |  |

## **Construction Specs**

Layout

Bedrooms 1

| Bathrooms                                                            | 1           |
|----------------------------------------------------------------------|-------------|
| Garage Bays                                                          | 1           |
| Square Footage                                                       |             |
| Main Level                                                           | 608 Sq. Ft. |
| Garage                                                               | 422 Sq. Ft. |
| Total Finished Area                                                  | 608 Sq. Ft. |
| Exterior Dimensions                                                  |             |
| Width                                                                | 42' 0"      |
| Depth                                                                | 29' 4"      |
| Default Construction Stats  Stats are unique to the individual plan. |             |
| Foundation Type                                                      | Slab        |
| Exterior Wall Construction                                           | 2x4         |
| Main Wall Height                                                     | 10'         |

## **Plan Description**

This Cottage style cabin plan has all the amenities of the perfect getaway. On the outside, you will find a carport that is perfect for parking a car or a boat in. Inside there is a large full kitchen that flows into a dining room and a family room.