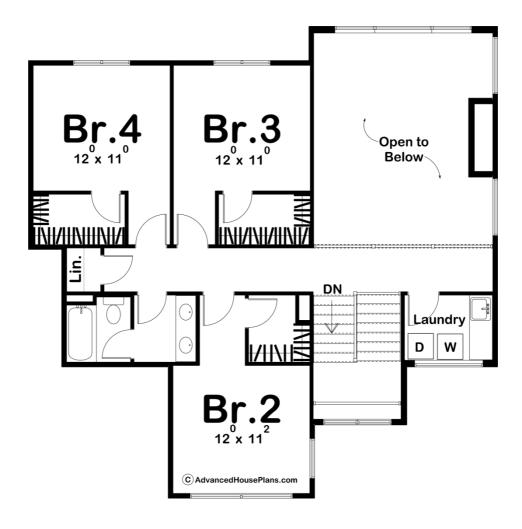

## **Plan Description**

The amazing Forest Glen plan blends a beautiful modern style with classic prairie elements. The stunning exterior combines wood and stone with large modern windows to give this house tons of curb appeal. Just inside you will be amazed by the functional living space layout. The kitchen with a walk-in pantry flows perfectly into the great room that is warmed by a tall fireplace. The great room is sure to amaze with its 2 story ceiling. The master suite is perfectly situated with his/her vanities, a walk-in shower, and an enclosed toilet. The master closet has functional access to a built-in dresser. Just up the stairs, you will find 3 bedrooms that share a conveniently located hall bathroom. This house takes your entertaining game up a level with a great covered patio off of the rear of the house. As always any Advanced House Plans home plan can be customized to fit your needs with our alteration department. Whether you need to add another garage stall, change the front elevation, stretch the home larger or just make the home plan more affordable for your budget we can do that and more for you at Ahp.