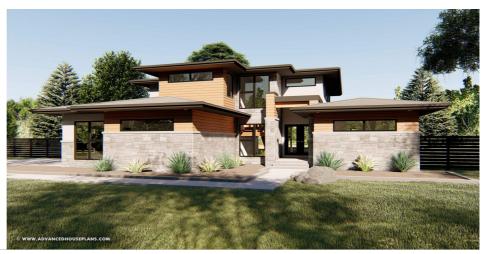

## **Plan Description**

The amazing Forest Glen plan blends a beautiful modern style with classic prairie elements. The stunning exterior combines wood and stone with large modern windows to give this house tons of curb appeal. Just inside you will be amazed by the functional living space layout. The kitchen with a walk-in pantry flows perfectly into the great room that is warmed by a tall fireplace. The great room is sure to amaze with its 2 story ceiling. The master suite is perfectly situated with his/her vanities, a walk-in shower, and an enclosed toilet. The master closet has functional access to a built-in dresser. Just up the stairs, you will find 3 bedrooms that share a conveniently located hall bathroom. This house takes your entertaining game up a level with a great covered patio off of the rear of the house. As always any Advanced House Plans home plan can be customized to fit your needs with our alteration department. Whether you need to add another garage stall, change the front elevation, stretch the home larger or just make the home plan more affordable for your budget we can do that and more for you at Ahp.