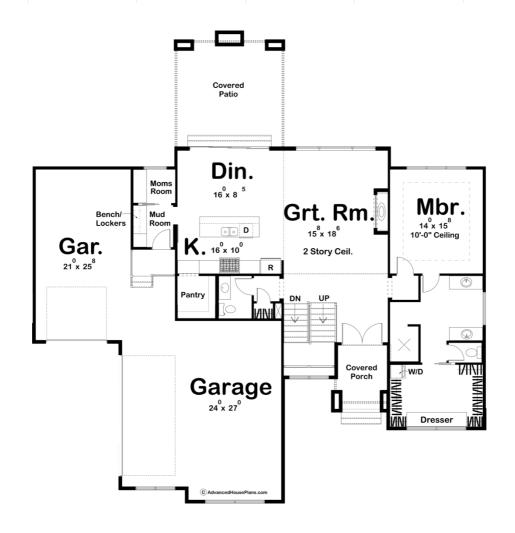

## **Plan Description**

The amazing Forest Glen plan blends a beautiful modern style with classic prairie elements. The stunning exterior combines wood and stone with large modern windows to give this house tons of curb appeal. Just inside you will be amazed by the functional living space layout. The kitchen with a walk-in pantry flows perfectly into the great room that is warmed by a tall fireplace. The great room is sure to amaze with its 2 story ceiling. The master suite is perfectly situated with his/her vanities, a walk-in shower, and an enclosed toilet. The master closet has functional access to a built-in dresser. Just up the stairs, you will find 3 bedrooms that share a conveniently located hall bathroom. This house takes your entertaining game up a level with a great covered patio off of the rear of the house. As always any Advanced House Plans home plan can be customized to fit your needs with our alteration department. Whether you need to add another garage stall, change the front elevation, stretch the home larger or just make the home plan more affordable for your budget we can do that and more for you at Ahp.