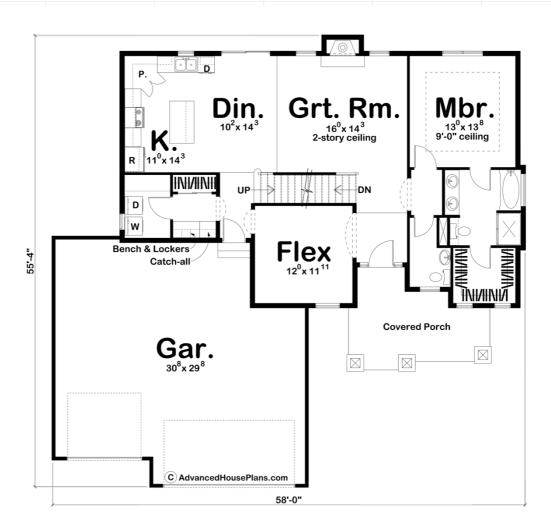

## Plan Description

Featuring a classic craftsman exterior facade, the Fernau is a handsome 1.5 story house plan with a great floor plan to match! This 3 bedroom home has a 2 story great room perfect for entertaining. Once inside the home, you are greeted with a multi-functional flex room that leads to the kitchen or moves forward into the Great room with a soaring 2 story ceiling. The master suite has a tub and a shower and roomy walk-in closet. On the opposite side of the home, cooking will be a breeze with a large island in the kitchen and spacious walk-in pantry to keep things organized. Upstairs the house plan has 2 secondary bedrooms with a shared bath. There is a small catwalk-style landing that overlooks the great room adding a unique feel to this impressive 1.5 story home. As always any Advanced House Plans home plan can be customized to fit your needs with our alteration department. Whether you need to add another garage stall, change the front elevation, stretch the home larger or just make the home plan more affordable for your budget we can do that and more for you at Ahp.