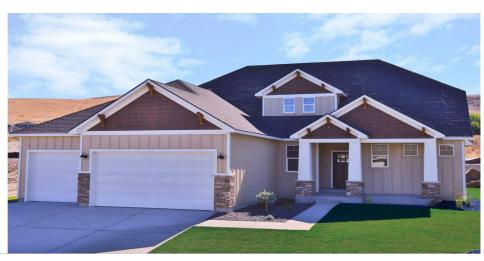

## Plan Description

Featuring a classic craftsman exterior facade, the Fernau is a handsome 1.5 story house plan with a great floor plan to match! This 3 bedroom home has a 2 story great room perfect for entertaining. Once inside the home, you are greeted with a multi-functional flex room that leads to the kitchen or moves forward into the Great room with a soaring 2 story ceiling. The master suite has a tub and a shower and roomy walk-in closet. On the opposite side of the home, cooking will be a breeze with a large island in the kitchen and spacious walk-in pantry to keep things organized. Upstairs the house plan has 2 secondary bedrooms with a shared bath. There is a small catwalk-style landing that overlooks the great room adding a unique feel to this impressive 1.5 story home. As always any Advanced House Plans home plan can be customized to fit your needs with our alteration department. Whether you need to add another garage stall, change the front elevation, stretch the home larger or just make the home plan more affordable for your budget we can do that and more for you at Ahp.