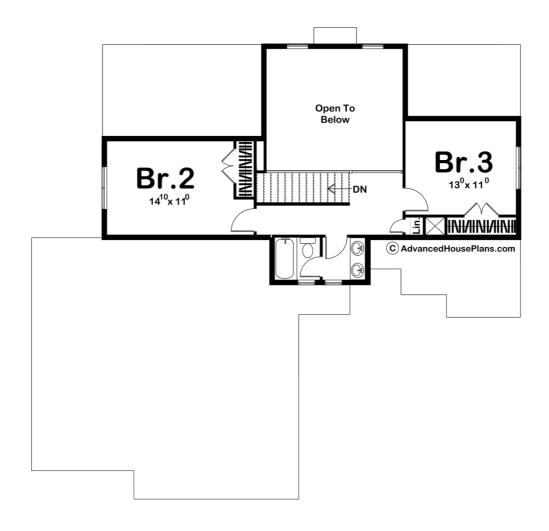

## Plan Description

Featuring a classic craftsman exterior facade, the Fernau is a handsome 1.5 story house plan with a great floor plan to match! This 3 bedroom home has a 2 story great room perfect for entertaining. Once inside the home, you are greeted with a multi-functional flex room that leads to the kitchen or moves forward into the Great room with a soaring 2 story ceiling. The master suite has a tub and a shower and roomy walk-in closet. On the opposite side of the home, cooking will be a breeze with a large island in the kitchen and spacious walk-in pantry to keep things organized. Upstairs the house plan has 2 secondary bedrooms with a shared bath. There is a small catwalk-style landing that overlooks the great room adding a unique feel to this impressive 1.5 story home. As always any Advanced House Plans home plan can be customized to fit your needs with our alteration department. Whether you need to add another garage stall, change the front elevation, stretch the home larger or just make the home plan more affordable for your budget we can do that and more for you at Ahp.