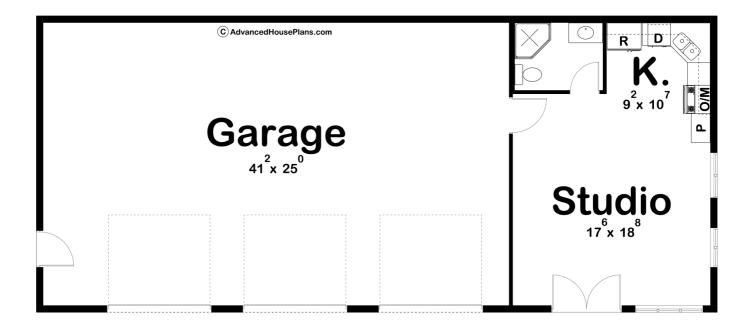

## **Construction Specs**

Layout

Bathrooms 1

Garage Bays 3

| Square Footage                                                       |              |
|----------------------------------------------------------------------|--------------|
| Main Level                                                           | 476 Sq. Ft.  |
| Garage                                                               | 1084 Sq. Ft. |
| Total Finished Area                                                  | 476 Sq. Ft.  |
| Exterior Dimensions                                                  |              |
| Width                                                                | 60' 0"       |
| Depth                                                                | 26' 0"       |
| Default Construction Stats  Stats are unique to the individual plan. |              |
| Foundation Type                                                      | Slab         |
| Exterior Wall Construction                                           | 2x6          |
| Roof Pitches                                                         | 2/12 Primary |
| Main Wall Height                                                     | 9'           |

## **Plan Description**

The Farniok plan is an elegant Modern garage that includes 3 bays. Attached to the garage is a studio with a full kitchen and bathroom.