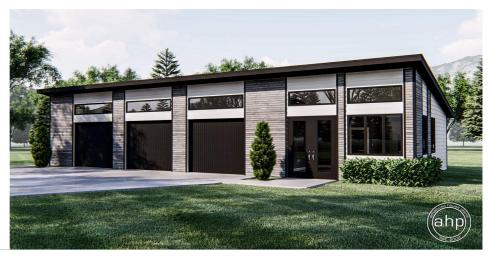

## **Plan Description**

The Farniok plan is an elegant Modern garage that includes 3 bays. Attached to the garage is a studio with a full kitchen and bathroom.