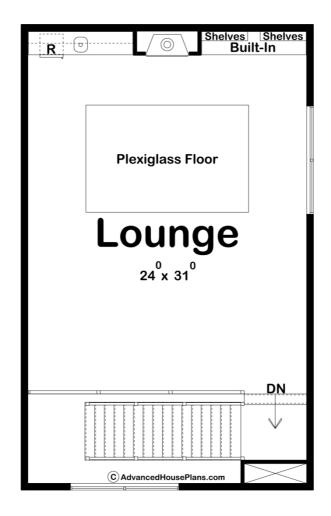

## **Plan Description**

The Falls Canyon is a stunning 7-car garage with a shop and lounge area. It is every car-lovers dream. The modern details scream luxury from the outside to the inside. Inside is space to show off many of your favorite cars. There is a shop area to store all of your tools as well. The main floor includes a bath, a mechanical room, and a storage room. Heading upstairs is a large lounge area equipped with a fireplace and a plexiglass floor so you can look down and see your vehicle in the 7th bay.