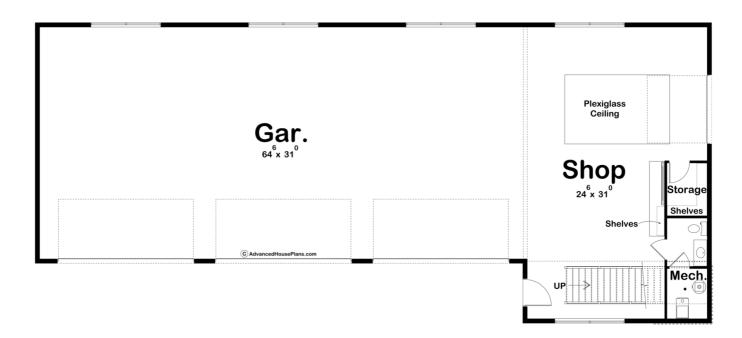

## **Plan Description**

The Falls Canyon is a stunning 7-car garage with a shop and lounge area. It is every car-lovers dream. The modern details scream luxury from the outside to the inside. Inside is space to show off many of your favorite cars. There is a shop area to store all of your tools as well. The main floor includes a bath, a mechanical room, and a storage room. Heading upstairs is a large lounge area equipped with a fireplace and a plexiglass floor so you can look down and see your vehicle in the 7th bay.