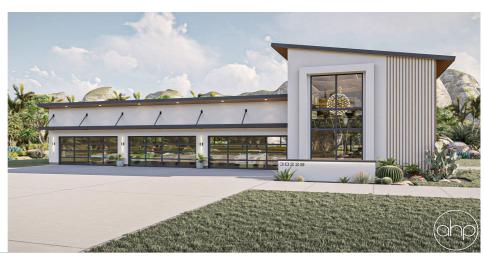

## **Plan Description**

The Falls Canyon is a stunning 7-car garage with a shop and lounge area. It is every car-lovers dream. The modern details scream luxury from the outside to the inside. Inside is space to show off many of your favorite cars. There is a shop area to store all of your tools as well. The main floor includes a bath, a mechanical room, and a storage room. Heading upstairs is a large lounge area equipped with a fireplace and a plexiglass floor so you can look down and see your vehicle in the 7th bay.