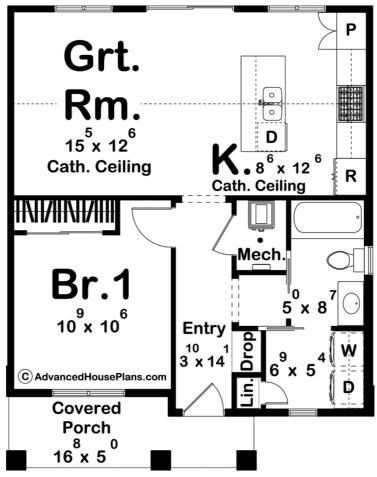

## 30416 - Fairview Cottage Data Sheet

| <b>651</b> | <b>1</b> | <b>]</b> | <b>O</b> | 24' 8" | <b>31' 4"</b> |
|------------|----------|----------|----------|--------|---------------|
| SQ FT      | BEDS     | BATHS    | BAYS     | WIDE   | DEEP          |
|            |          |          |          |        |               |

## **Construction Specs**

Layout

Bedrooms

| Bathrooms                                                              | 1                                   |
|------------------------------------------------------------------------|-------------------------------------|
| Square Footage                                                         |                                     |
| Main Level                                                             | 651 Sq. Ft.                         |
| Covered Area                                                           | 76 Sq. Ft.                          |
| Total Finished Area                                                    | 651 Sq. Ft.                         |
| Exterior Dimensions                                                    |                                     |
| Width                                                                  | 24' 8"                              |
| Depth                                                                  | 31' 4"                              |
| Default Construction Stats<br>Stats are unique to the individual plan. |                                     |
| Foundation Type                                                        | Slab                                |
| Exterior Wall Construction                                             | 2x4                                 |
| Roof Pitches                                                           | Primary 6/12, Secondary 10/12, 3/12 |
| Main Wall Height                                                       | 9'                                  |

## **Plan Description**

Welcome to your dream Modern Farmhouse Style ADU (Accessory Dwelling Unit)! This charming onebedroom, one-bathroom home is designed with comfort, functionality, and style in mind.As you approach your new ADU, you'll be greeted by a classic Modern Farmhouse facade featuring a welcoming covered front porch and large windows that not only flood the home with natural light but also provide stunning views of the surrounding landscape. The combination of white board-and-batten siding, a metal roof, and a charming gabled roofline gives the house a timeless and elegant appeal. Upon entering, you'll notice a thoughtfully designed entry niche. This space is perfect for showcasing your favorite decor pieces, creating a warm and personalized welcome for both you and your guests.Further inside you'll be captivated by the open concept living area. The living room seamlessly flows into the kitchen, creating a spacious and inviting environment. The kitchen is a chef's delight, equipped with modern appliances, a farmhouse sink, and ample counter space. The large kitchen island serves as both a practical workspace and a casual dining area, perfect for entertaining friends or enjoying a cozy meal. The well-appointed bedroom offers a tranquil retreat, complete with a large window framing picturesque views. The bathroom features a tub/shower combo and a stylish vanity. The design prioritizes comfort and convenience without compromising on aesthetic appeal. The laundry room comes equipped full sized washer/dryer and additional linen storage. Practicality meets style as this space seamlessly blends into the overall design, ensuring functionality without sacrificing the overall aesthetic. Extend your living space outdoors with a private patio or deck, ideal for enjoying a morning coffee or hosting intimate gatherings. The surrounding landscape can be tailored to your preferences, creating a harmonious connection between the indoors and outdoors. This Modern Farmhouse Style ADU is not just a home; it's a lifestyle. Whether you're seeking a tranquil retreat, a guest house, or a rental property, this thoughtfully designed ADU offers the perfect blend of modern amenities and classic charm. Welcome home to your Modern Farmhouse oasis!