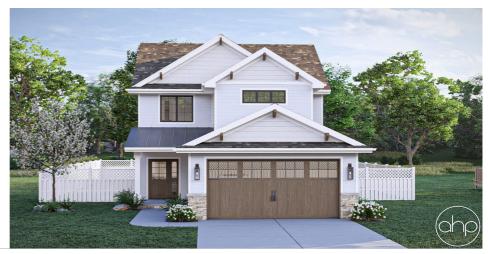

## **Plan Description**

Step into this Craftsman-inspired sanctuary, where contemporary charm meets practical sophistication. Nestled on a meticulously landscaped plot, this two-story haven seamlessly marries traditional design elements with functionality. Commanding attention with its clean lines and refined facade, the exterior of this residence sets a bold tone for what lies within. Anchoring the frontage is a commodious two-car front load garage, effortlessly merging convenience with architectural harmony. A covered porch extends a warm invitation, providing a sheltered enclave to extend a gracious welcome to visitors or indulge in moments of outdoor respite. Crossing the threshold, you're greeted by an expansive open-concept living expanse, seamlessly melding the living, dining, and culinary realms. The kitchen stands as a testament to culinary ingenuity, outfitted with cutting-edge appliances, sleek cabinetry, and a central island that serves as both a functional epicenter and a chic focal point. Ascending the staircase to the upper level unveils a trio of bedrooms, each meticulously crafted to blend comfort with refined aesthetics. The master suite serves as an opulent sanctuary, boasting an ensuite bathroom and generous closet space. Meanwhile, the remaining bedrooms share access to a lavishly appointed bathroom, adorned with contemporary fixtures and premium finishes. From the rich warmth of hardwood floors to the sleek allure of modern tiles, every detail of this abode speaks to a commitment to superior craftsmanship and contemporary allure. Welcome home to a realm where luxury and practicality intertwine in perfect harmony.