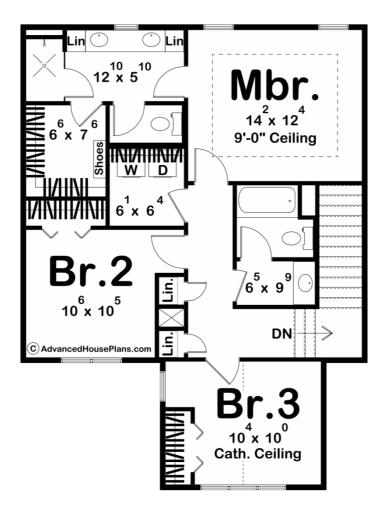

## **Construction Specs**

| Layout                                                              |              |
|---------------------------------------------------------------------|--------------|
| Bedrooms                                                            | 3            |
| Bathrooms                                                           | 3            |
| Garage Bays                                                         | 2            |
| Square Footage                                                      |              |
| Main Level                                                          | 749 Sq. Ft.  |
| Second Level                                                        | 837 Sq. Ft.  |
| Covered Area                                                        | 64 Sq. Ft.   |
| Garage                                                              | 445 Sq. Ft.  |
| Total Finished Area                                                 | 1586 Sq. Ft. |
| Exterior Dimensions                                                 |              |
| Width                                                               | 28' 0"       |
| Depth                                                               | 52' 0"       |
| Default Construction Stats Stats are unique to the individual plan. |              |

## **Plan Description**

Step into this Craftsman-inspired sanctuary, where contemporary charm meets practical sophistication. Nestled on a meticulously landscaped plot, this two-story haven seamlessly marries traditional design elements with functionality. Commanding attention with its clean lines and refined facade, the exterior of this residence sets a bold tone for what lies within. Anchoring the frontage is a commodious two-car front load garage, effortlessly merging convenience with architectural harmony. A covered porch extends a warm invitation, providing a sheltered enclave to extend a gracious welcome to visitors or indulge in moments of outdoor respite. Crossing the threshold, you're greeted by an expansive open-concept living expanse, seamlessly melding the living, dining, and culinary realms. The kitchen stands as a testament to culinary ingenuity, outfitted with cutting-edge appliances, sleek cabinetry, and a central island that serves as both a functional epicenter and a chic focal point. Ascending the staircase to the upper level unveils a trio of bedrooms, each meticulously crafted to blend comfort with refined aesthetics. The master suite serves as an opulent sanctuary, boasting an ensuite bathroom and generous closet space. Meanwhile, the remaining bedrooms share access to a lavishly appointed bathroom, adorned with contemporary fixtures and premium finishes. From the rich warmth of hardwood floors to the sleek allure of modern tiles, every detail of this abode speaks to a commitment to superior craftsmanship and contemporary allure. Welcome home to a realm where luxury and practicality intertwine in perfect harmony.