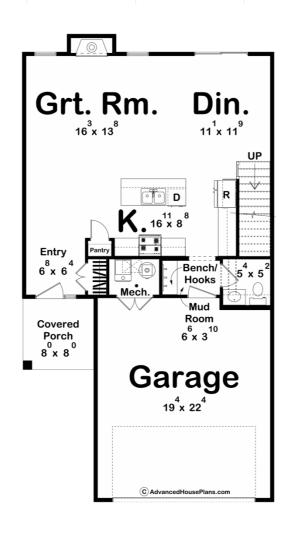

## **Construction Specs**

| Layout                                                              |              |
|---------------------------------------------------------------------|--------------|
| Bedrooms                                                            | 3            |
| Bathrooms                                                           | 3            |
| Garage Bays                                                         | 2            |
| Square Footage                                                      |              |
| Main Level                                                          | 749 Sq. Ft.  |
| Second Level                                                        | 837 Sq. Ft.  |
| Covered Area                                                        | 64 Sq. Ft.   |
| Garage                                                              | 445 Sq. Ft.  |
| Total Finished Area                                                 | 1586 Sq. Ft. |
| Exterior Dimensions                                                 |              |
| Width                                                               | 28' 0"       |
| Depth                                                               | 52' 0"       |
| Default Construction Stats Stats are unique to the individual plan. |              |

## **Plan Description**

Step into this Craftsman-inspired sanctuary, where contemporary charm meets practical sophistication. Nestled on a meticulously landscaped plot, this two-story haven seamlessly marries traditional design elements with functionality. Commanding attention with its clean lines and refined facade, the exterior of this residence sets a bold tone for what lies within. Anchoring the frontage is a commodious two-car front load garage, effortlessly merging convenience with architectural harmony. A covered porch extends a warm invitation, providing a sheltered enclave to extend a gracious welcome to visitors or indulge in moments of outdoor respite. Crossing the threshold, you're greeted by an expansive open-concept living expanse, seamlessly melding the living, dining, and culinary realms. The kitchen stands as a testament to culinary ingenuity, outfitted with cutting-edge appliances, sleek cabinetry, and a central island that serves as both a functional epicenter and a chic focal point. Ascending the staircase to the upper level unveils a trio of bedrooms, each meticulously crafted to blend comfort with refined aesthetics. The master suite serves as an opulent sanctuary, boasting an ensuite bathroom and generous closet space. Meanwhile, the remaining bedrooms share access to a lavishly appointed bathroom, adorned with contemporary fixtures and premium finishes. From the rich warmth of hardwood floors to the sleek allure of modern tiles, every detail of this abode speaks to a commitment to superior craftsmanship and contemporary allure. Welcome home to a realm where luxury and practicality intertwine in perfect harmony.