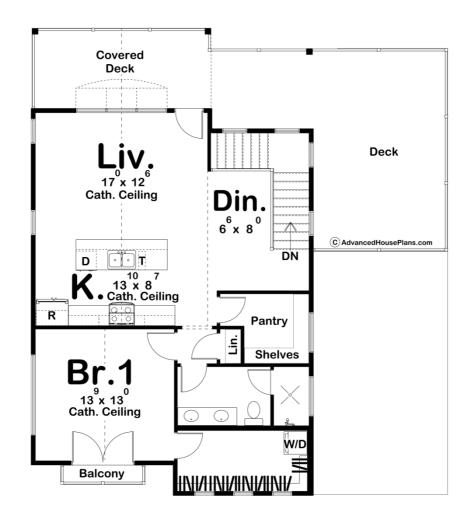

## **Plan Description**

This modern cottage style carriage house plan is unique in many ways. With 1165 square feet, 1 bed, and 1 bath, it is the perfect home for a new couple or small family home. AirBnb anyone? This plan is complete with a spacious two-car garage and additional shop area that provides an extra 296 square feet. Not interested in having a workshop? Turning it into an at-home gym would be a great addition. Walking inside through the garage or shop areas brings you right into a mudroom, perfect for cleaning up prior to going upstairs, or you can head straight through to a covered patio, complete with a sunken patio with a built-in fire pit and bench. The upstairs is where the additional living quarters lie, including the bedroom. Walking upstairs brings you straight into the dining area, which is open with the living room and kitchen. The living room provides access to the spacious covered deck, and the kitchen is complete with an island and walk-in pantry. Walking further to the front of the house is where you can find the bedroom, with a balcony and large walk-in closet, as well as the bathroom, with double vanities and a separate shower.