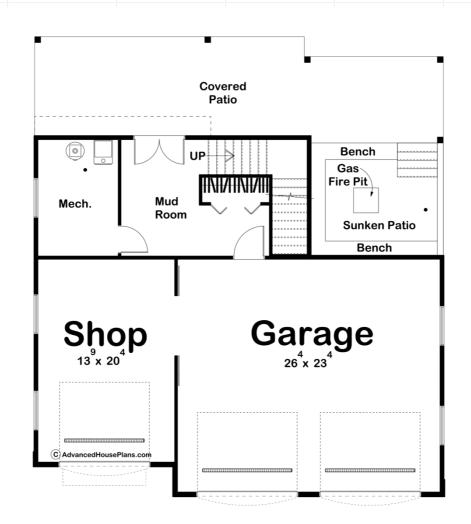

## **Plan Description**

This modern cottage style carriage house plan is unique in many ways. With 1165 square feet, 1 bed, and 1 bath, it is the perfect home for a new couple or small family home. AirBnb anyone? This plan is complete with a spacious two-car garage and additional shop area that provides an extra 296 square feet. Not interested in having a workshop? Turning it into an at-home gym would be a great addition. Walking inside through the garage or shop areas brings you right into a mudroom, perfect for cleaning up prior to going upstairs, or you can head straight through to a covered patio, complete with a sunken patio with a built-in fire pit and bench. The upstairs is where the additional living quarters lie, including the bedroom. Walking upstairs brings you straight into the dining area, which is open with the living room and kitchen. The living room provides access to the spacious covered deck, and the kitchen is complete with an island and walk-in pantry. Walking further to the front of the house is where you can find the bedroom, with a balcony and large walk-in closet, as well as the bathroom, with double vanities and a separate shower.