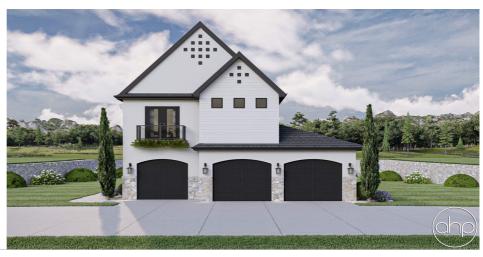

## 30200 - Erskine Hills Data Sheet

| 1165  | 1    | 1     | 3    | 41' O" | 46' 0" |  |
|-------|------|-------|------|--------|--------|--|
| SQ FT | BEDS | BATHS | BAYS | WIDE   | DEEP   |  |

## **Plan Description**

This modern cottage style carriage house plan is unique in many ways. With 1165 square feet, 1 bed, and 1 bath, it is the perfect home for a new couple or small family home. AirBnb anyone? This plan is complete with a spacious two-car garage and additional shop area that provides an extra 296 square feet. Not interested in having a workshop? Turning it into an at-home gym would be a great addition. Walking inside through the garage or shop areas brings you right into a mudroom, perfect for cleaning up prior to going upstairs, or you can head straight through to a covered patio, complete with a sunken patio with a built-in fire pit and bench. The upstairs is where the additional living quarters lie, including the bedroom. Walking upstairs brings you straight into the dining area, which is open with the living room and kitchen. The living room provides access to the spacious covered deck, and the kitchen is complete with an island and walk-in pantry. Walking further to the front of the house is where you can find the bedroom, with a balcony and large walk-in closet, as well as the bathroom, with double vanities and a separate shower.