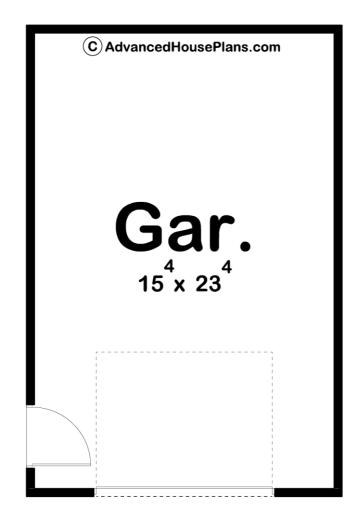

## **Construction Specs**

Layout

Garage Bays

| Square Footage                                                      |              |
|---------------------------------------------------------------------|--------------|
| Garage                                                              | 384 Sq. Ft.  |
| Exterior Dimensions                                                 |              |
| Width                                                               | 16' 0"       |
| Depth                                                               | 24' 0"       |
| Default Construction Stats Stats are unique to the individual plan. |              |
| Foundation Type                                                     | Slab         |
| Exterior Wall Construction                                          | 2x4          |
| Roof Pitches                                                        | 4/12 Primary |
| Main Wall Height                                                    | 8'           |

## **Plan Description**

This is a single story traditional style garage plan built on a slab foundation. The floor plan has ample room for a car or would make a great stand-alone workshop. With 3'-6" on each side of the garage door, one can store a car and other tools and toys at the same time. A person door is located on the side for easy access.