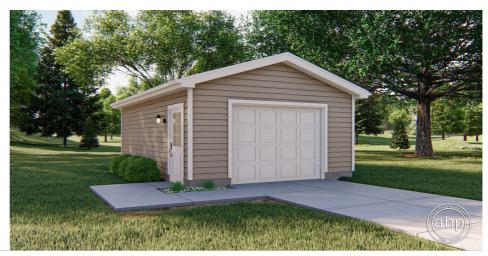

## **Plan Description**

This is a single story traditional style garage plan built on a slab foundation. The floor plan has ample room for a car or would make a great stand-alone workshop. With 3'-6" on each side of the garage door, one can store a car and other tools and toys at the same time. A person door is located on the side for easy access.