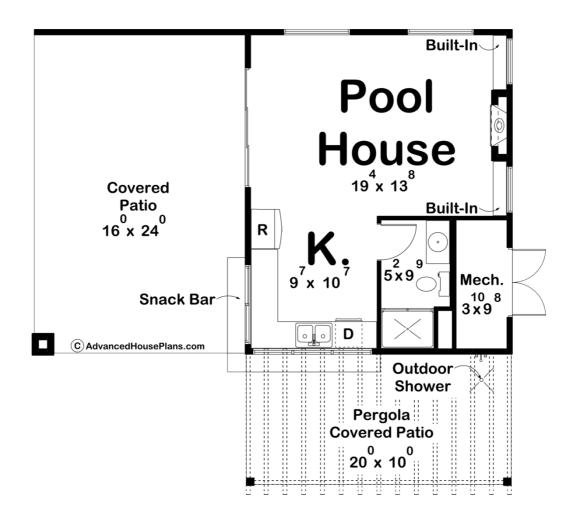

## Layout

Bathrooms

| Square Footage                                                         |             |
|------------------------------------------------------------------------|-------------|
| Main Level                                                             | 449 Sq. Ft. |
| Covered Area                                                           | 589 Sq. Ft. |
| Total Finished Area                                                    | 449 Sq. Ft. |
| Exterior Dimensions                                                    |             |
| Width                                                                  | 36' 0"      |
| Depth                                                                  | 34' 4"      |
| Default Construction Stats<br>Stats are unique to the individual plan. |             |
| Foundation Type                                                        | Slab        |
| Exterior Wall Construction                                             | 2x4         |
| Roof Pitches                                                           | Flat        |
| Main Wall Height                                                       | 10'         |

## **Plan Description**

Nestled in the backyard of your dream residence, the modern-style pool house is a sanctuary of relaxation and entertainment. This sleek architectural gem seamlessly integrates with the surrounding landscape, offering a perfect blend of form and function. The pool house exterior is a symphony of clean lines and flat roofs. A snack bar is featured below an inviting pergola, making it great for entertaining guests as it is easily accessible from the inside kitchen. The large, open covered patio is an invitation to the inside of the ADU unit.Stepping inside this modern pool house, you are greeted by a large open space that is great for hosting. Whether it be furnished with a sofa, dining table, or relaxing chairs, this space is superb for unwinding from a pool day. In addition to the open space, a kitchen, bathroom and space for pool storage are included in this unit to accommodate to your ideal pool house essentials. This modern pool house is a retreat designed for leisure, socializing, and enjoying the beauty of outdoor living in contemporary style. Whether sipping a refreshing drink at the snack bar, lounging on the covered patio, or dining under the pergola, every corner of this space is an invitation to unwind and make lasting memories.