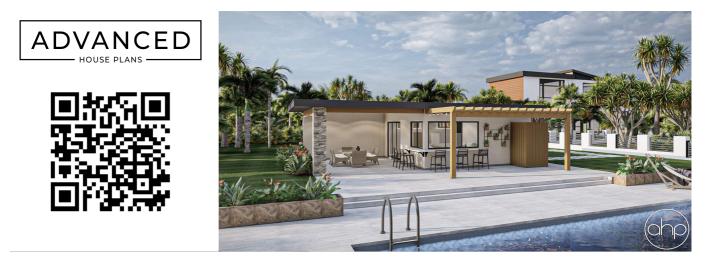

## **Plan Description**

Nestled in the backyard of your dream residence, the modern-style pool house is a sanctuary of relaxation and entertainment. This sleek architectural gem seamlessly integrates with the surrounding landscape, offering a perfect blend of form and function. The pool house exterior is a symphony of clean lines and flat roofs. A snack bar is featured below an inviting pergola, making it great for entertaining guests as it is easily accessible from the inside kitchen. The large, open covered patio is an invitation to the inside of the ADU unit.Stepping inside this modern pool house, you are greeted by a large open space that is great for hosting. Whether it be furnished with a sofa, dining table, or relaxing chairs, this space is superb for unwinding from a pool day. In addition to the open space, a kitchen, bathroom and space for pool storage are included in this unit to accommodate to your ideal pool house essentials. This modern pool house is a retreat designed for leisure, socializing, and enjoying the beauty of outdoor living in contemporary style. Whether sipping a refreshing drink at the snack bar, lounging on the covered patio, or dining under the pergola, every corner of this space is an invitation to unwind and make lasting memories.