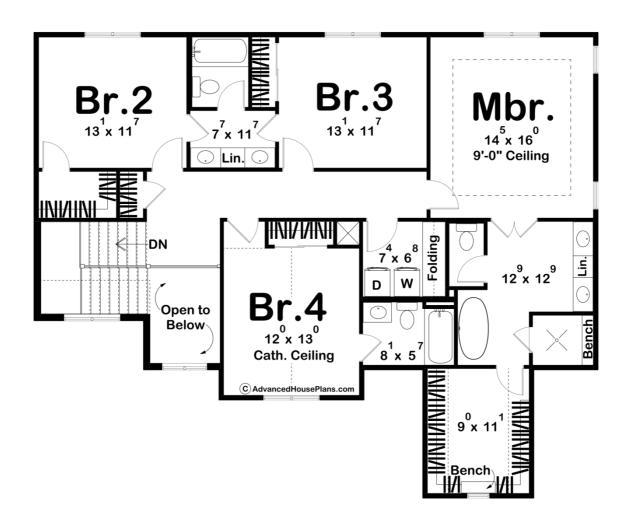

## Plan Description

Welcome to the stunning modern farmhouse with charming wood trim accents. This architectural masterpiece greets you with a grand two-story entryway, capturing your attention as soon as you step inside. Ascending the elegant staircase, you can't help but admire the craftsmanship and attention to detail that defines this home. To the right of the entry, you'll find a spacious formal dining room, perfect for hosting memorable gatherings with family and friends. The large windows allow natural light to flood the room, highlighting the beauty of the trim accents that adorn the walls. As you continue your journey, the open-concept design beckons you to explore further. The great room, kitchen, and dinette flow seamlessly together, creating a warm and inviting atmosphere. The great room serves as the heart of the home, with a cozy fireplace and expansive windows that frame picturesque views of the surrounding landscape. The gourmet kitchen is a chef's dream, equipped with high-end appliances and ample counter space for culinary creations. A standout feature is the walk-in pantry, providing convenient storage for all your kitchen essentials. The nearby dinette offers a casual dining area where you can enjoy your morning coffee while soaking in the beauty of the outdoors. Conveniently situated off the kitchen is the mudroom, which serves as a practical transition space from the outdoors. It connects to the three-car garage, allowing for easy access and storage for vehicles and outdoor equipment. The mudroom also provides entry to a powder bath, ensuring convenience for guests, and an office, offering a quiet space for work or study. As you make your way upstairs, you'll discover a haven of relaxation and comfort. The second floor boasts four generously-sized bedrooms, each with its own unique charm. The master suite is a sanctuary in itself, featuring a private bathroom and a spacious walk-in closet. Indulge in luxurious self-care routines while enjoying the tranquility of this thoughtfully designed space. One of the bedrooms boasts its own ensuite bathroom, providing privacy and convenience for guests or family members. The other two bedrooms share a well-appointed Jack-and-Jill bathroom, ensuring that everyone has their own space to unwind and refresh. This modern farmhouse is a harmonious blend of contemporary design and rustic charm. With its open-concept living areas, functional amenities, and carefully crafted details, this home offers a timeless and inviting retreat for those seeking a comfortable and stylish lifestyle.