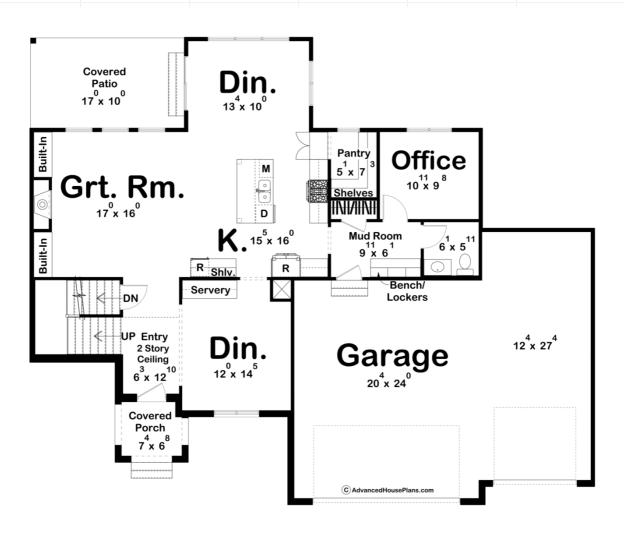

## Plan Description

Welcome to the stunning modern farmhouse with charming wood trim accents. This architectural masterpiece greets you with a grand two-story entryway, capturing your attention as soon as you step inside. Ascending the elegant staircase, you can't help but admire the craftsmanship and attention to detail that defines this home. To the right of the entry, you'll find a spacious formal dining room, perfect for hosting memorable gatherings with family and friends. The large windows allow natural light to flood the room, highlighting the beauty of the trim accents that adorn the walls. As you continue your journey, the open-concept design beckons you to explore further. The great room, kitchen, and dinette flow seamlessly together, creating a warm and inviting atmosphere. The great room serves as the heart of the home, with a cozy fireplace and expansive windows that frame picturesque views of the surrounding landscape. The gourmet kitchen is a chef's dream, equipped with high-end appliances and ample counter space for culinary creations. A standout feature is the walk-in pantry, providing convenient storage for all your kitchen essentials. The nearby dinette offers a casual dining area where you can enjoy your morning coffee while soaking in the beauty of the outdoors. Conveniently situated off the kitchen is the mudroom, which serves as a practical transition space from the outdoors. It connects to the three-car garage, allowing for easy access and storage for vehicles and outdoor equipment. The mudroom also provides entry to a powder bath, ensuring convenience for guests, and an office, offering a quiet space for work or study. As you make your way upstairs, you'll discover a haven of relaxation and comfort. The second floor boasts four generously-sized bedrooms, each with its own unique charm. The master suite is a sanctuary in itself, featuring a private bathroom and a spacious walk-in closet. Indulge in luxurious self-care routines while enjoying the tranquility of this thoughtfully designed space. One of the bedrooms boasts its own ensuite bathroom, providing privacy and convenience for guests or family members. The other two bedrooms share a well-appointed Jack-and-Jill bathroom, ensuring that everyone has their own space to unwind and refresh. This modern farmhouse is a harmonious blend of contemporary design and rustic charm. With its open-concept living areas, functional amenities, and carefully crafted details, this home offers a timeless and inviting retreat for those seeking a comfortable and stylish lifestyle.