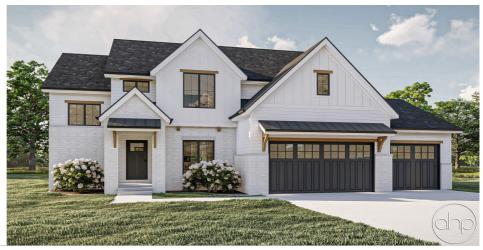

## Plan Description

Welcome to the stunning modern farmhouse with charming wood trim accents. This architectural masterpiece greets you with a grand two-story entryway, capturing your attention as soon as you step inside. Ascending the elegant staircase, you can't help but admire the craftsmanship and attention to detail that defines this home. To the right of the entry, you'll find a spacious formal dining room, perfect for hosting memorable gatherings with family and friends. The large windows allow natural light to flood the room, highlighting the beauty of the trim accents that adorn the walls. As you continue your journey, the open-concept design beckons you to explore further. The great room, kitchen, and dinette flow seamlessly together, creating a warm and inviting atmosphere. The great room serves as the heart of the home, with a cozy fireplace and expansive windows that frame picturesque views of the surrounding landscape. The gourmet kitchen is a chef's dream, equipped with high-end appliances and ample counter space for culinary creations. A standout feature is the walk-in pantry, providing convenient storage for all your kitchen essentials. The nearby dinette offers a casual dining area where you can enjoy your morning coffee while soaking in the beauty of the outdoors. Conveniently situated off the kitchen is the mudroom, which serves as a practical transition space from the outdoors. It connects to the three-car garage, allowing for easy access and storage for vehicles and outdoor equipment. The mudroom also provides entry to a powder bath, ensuring convenience for guests, and an office, offering a quiet space for work or study. As you make your way upstairs, you'll discover a haven of relaxation and comfort. The second floor boasts four generously-sized bedrooms, each with its own unique charm. The master suite is a sanctuary in itself, featuring a private bathroom and a spacious walk-in closet. Indulge in luxurious self-care routines while enjoying the tranquility of this thoughtfully designed space. One of the bedrooms boasts its own ensuite bathroom, providing privacy and convenience for guests or family members. The other two bedrooms share a well-appointed Jack-and-Jill bathroom, ensuring that everyone has their own space to unwind and refresh. This modern farmhouse is a harmonious blend of contemporary design and rustic charm. With its open-concept living areas, functional amenities, and carefully crafted details, this home offers a timeless and inviting retreat for those seeking a comfortable and stylish lifestyle.