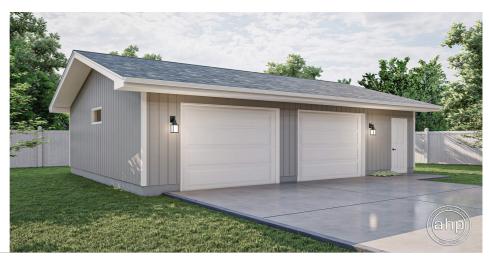

## **Plan Description**

The Elgin garage is a 2 car garage on a slab. It has a person door on the front for easy access and a window on the side for natural light. This garage will work great for storing your vehicles or working on projects. The walls are 8ft tall with 7ft tall overhead garage doors.