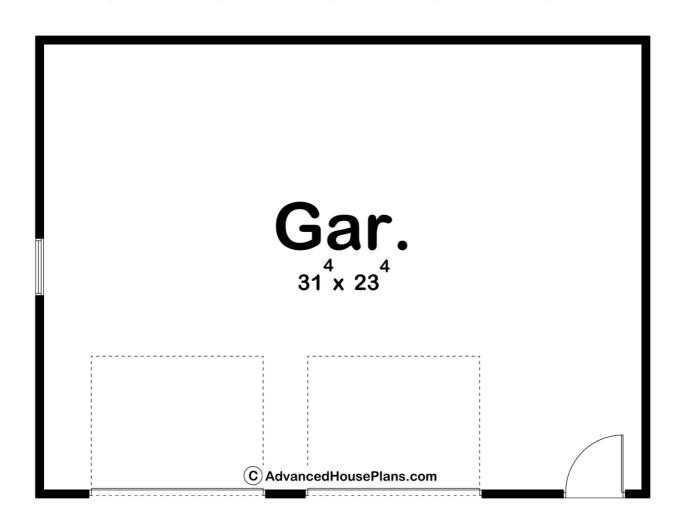

## 29975 - Elgin Data Sheet

| 0     | 0    | 0     | 2    | 32' 0" | 24' 0" |  |
|-------|------|-------|------|--------|--------|--|
| SQ FT | BEDS | BATHS | BAYS | WIDE   | DEEP   |  |

## **Construction Specs**

| Layout |  |  |
|--------|--|--|
|        |  |  |

Garage Bays 2

| Square Footage                                                      |              |
|---------------------------------------------------------------------|--------------|
| Garage                                                              | 768 Sq. Ft.  |
| Exterior Dimensions                                                 |              |
| Width                                                               | 32' 0"       |
| Depth                                                               | 24' 0"       |
| Ridge Height  Calculated from main floor line                       | 14'          |
| Default Construction Stats Stats are unique to the individual plan. |              |
| Foundation Type                                                     | Slab         |
| Exterior Wall Construction                                          | 2x4          |
| Roof Pitches                                                        | 4/12 Primary |
| Main Wall Height                                                    | 8'           |

## **Plan Description**

The Elgin garage is a 2 car garage on a slab. It has a person door on the front for easy access and a window on the side for natural light. This garage will work great for storing your vehicles or working on projects. The walls are 8ft tall with 7ft tall overhead garage doors.