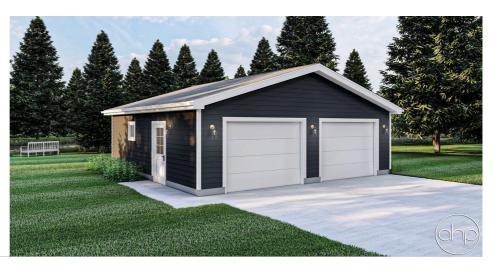

## 29986 - Eleanor Data Sheet

| 676   | 0    | 0     | 2    | 26' 0" | 26' 0" |  |
|-------|------|-------|------|--------|--------|--|
| SQ FT | BEDS | BATHS | BAYS | WIDE   | DEEP   |  |

## **Plan Description**

This is a single story traditional style garage plan built on a slab foundation. The floor plan has ample room for two cars or would make a great stand-alone workshop. A person door is located on the side for easy access.