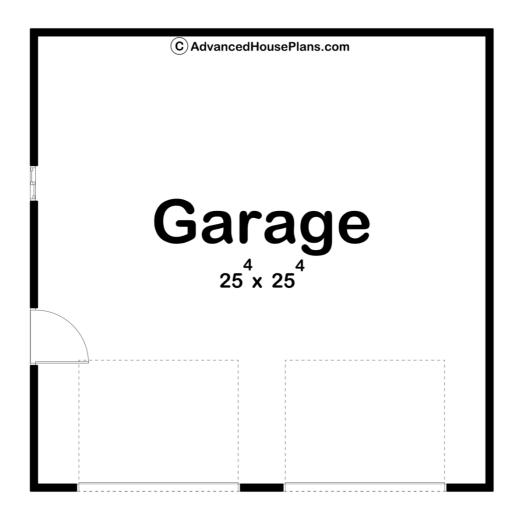

## 29986 - Eleanor Data Sheet

| 676   | 0    | 0     | 2    | 26' 0" | 26' 0" |  |
|-------|------|-------|------|--------|--------|--|
| SQ FT | BEDS | BATHS | BAYS | WIDE   | DEEP   |  |

## **Construction Specs**

Layout

| quare Footage                                                       |              |  |  |
|---------------------------------------------------------------------|--------------|--|--|
| Basement Level                                                      | 676 Sq. Ft.  |  |  |
| Total Finished Area                                                 | 676 Sq. Ft.  |  |  |
| Exterior Dimensions                                                 |              |  |  |
| Width                                                               | 26' 0"       |  |  |
| Depth                                                               | 26' 0"       |  |  |
| Default Construction Stats Stats are unique to the individual plan. |              |  |  |
| Foundation Type                                                     | Slab         |  |  |
| Exterior Wall Construction                                          | 2x4          |  |  |
| Roof Pitches                                                        | 4/12 Primary |  |  |
| Main Wall Height                                                    | 8'           |  |  |

## **Plan Description**

This is a single story traditional style garage plan built on a slab foundation. The floor plan has ample room for two cars or would make a great stand-alone workshop. A person door is located on the side for easy access.