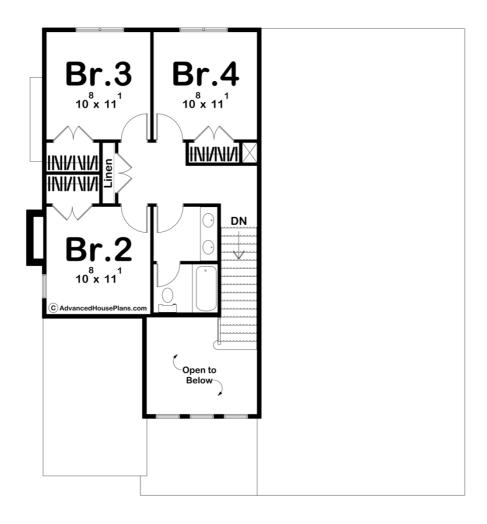

## Plan Description

The Dunnig plan is a stunning traditional style 1.5 Story house plan. The exterior features a wonderful blend of materials including traditional lap siding, wood garage doors, and brick. An inviting front covered porch greets guests into the home. Just inside the front door, you'll find yourself in a beautiful entry way with a 2-story ceiling. Adjacent to the entry, an office makes a great place to get some work done from home. The home's family room, dining room, and kitchen are arranged in a wonderful open layout. The living room is warmed by a fireplace and 2 windows allow in natural light. The kitchen includes a large island with a snack bar and a large walk-in pantry. Conveniently located on the main floor, the home's master suite lies under a decorative trayed ceiling. The master bathroom features a walk-in closet, his/her vanities, and an enclosed toilet area. On the second floor, 3 additional bedrooms share a conveniently located hall bathroom. Back on the main floor, the home's 2-car garage accesses the home through a convenient mud room.