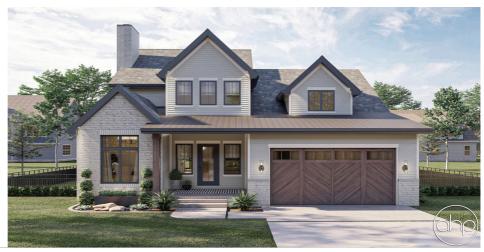

## Plan Description

The Dunnig plan is a stunning traditional style 1.5 Story house plan. The exterior features a wonderful blend of materials including traditional lap siding, wood garage doors, and brick. An inviting front covered porch greets guests into the home. Just inside the front door, you'll find yourself in a beautiful entry way with a 2-story ceiling. Adjacent to the entry, an office makes a great place to get some work done from home. The home's family room, dining room, and kitchen are arranged in a wonderful open layout. The living room is warmed by a fireplace and 2 windows allow in natural light. The kitchen includes a large island with a snack bar and a large walk-in pantry. Conveniently located on the main floor, the home's master suite lies under a decorative trayed ceiling. The master bathroom features a walk-in closet, his/her vanities, and an enclosed toilet area. On the second floor, 3 additional bedrooms share a conveniently located hall bathroom. Back on the main floor, the home's 2-car garage accesses the home through a convenient mud room.