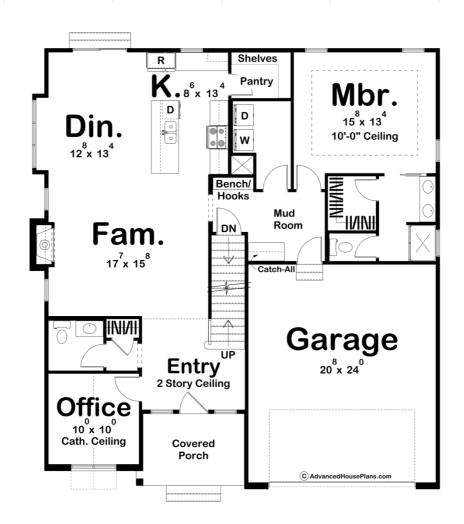

## Plan Description

The Dunnig plan is a stunning traditional style 1.5 Story house plan. The exterior features a wonderful blend of materials including traditional lap siding, wood garage doors, and brick. An inviting front covered porch greets guests into the home. Just inside the front door, you'll find yourself in a beautiful entry way with a 2-story ceiling. Adjacent to the entry, an office makes a great place to get some work done from home. The home's family room, dining room, and kitchen are arranged in a wonderful open layout. The living room is warmed by a fireplace and 2 windows allow in natural light. The kitchen includes a large island with a snack bar and a large walk-in pantry. Conveniently located on the main floor, the home's master suite lies under a decorative trayed ceiling. The master bathroom features a walk-in closet, his/her vanities, and an enclosed toilet area. On the second floor, 3 additional bedrooms share a conveniently located hall bathroom. Back on the main floor, the home's 2-car garage accesses the home through a convenient mud room.