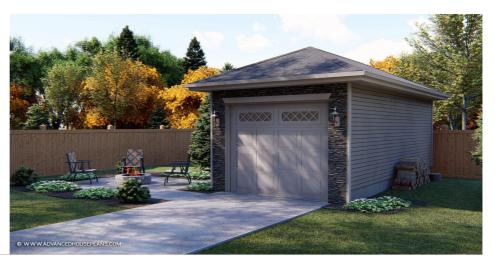

## 29022 - Dundy Data Sheet

| 0     | 0    | 0     | 1    | 12' 0" | 24' 0" |  |
|-------|------|-------|------|--------|--------|--|
| SQ FT | BEDS | BATHS | BAYS | WIDE   | DEEP   |  |

## **Construction Specs**

Layout

Garage Bays

| Square Footage                                                       |              |
|----------------------------------------------------------------------|--------------|
| Garage                                                               | 288 Sq. Ft.  |
| Exterior Dimensions                                                  |              |
| Width                                                                | 12' 0"       |
| Depth                                                                | 24' 0"       |
| Ridge Height  Calculated from main floor line                        | 13'          |
| Default Construction Stats  Stats are unique to the individual plan. |              |
| Foundation Type                                                      | Slab         |
| Exterior Wall Construction                                           | 2x4          |
| Roof Pitches                                                         | 6/12 Primary |
| Main Wall Height                                                     | 9'           |

## Plan Description

This is a 1 traditional garage built on a slab foundation.