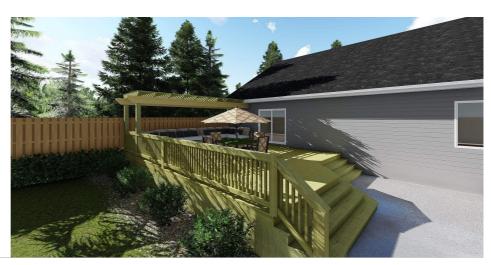

## 29617 - Duke Data Sheet

| 496   | 0    | 0     | 0    | 26' 0" | 20' 0" |  |
|-------|------|-------|------|--------|--------|--|
| SQ FT | BEDS | BATHS | BAYS | WIDE   | DEEP   |  |

## **Construction Specs**

Layout
Square Footage

| Main Level                                                          | 496 Sq. Ft.   |  |  |  |
|---------------------------------------------------------------------|---------------|--|--|--|
| Total Finished Area                                                 | 496 Sq. Ft.   |  |  |  |
| Exterior Dimensions                                                 |               |  |  |  |
| Width                                                               | 26' 0"        |  |  |  |
| Depth                                                               | 20' 0"        |  |  |  |
| Default Construction Stats Stats are unique to the individual plan. |               |  |  |  |
| Foundation Type                                                     | Post and Pier |  |  |  |
| Exterior Wall Construction                                          | 2x4           |  |  |  |