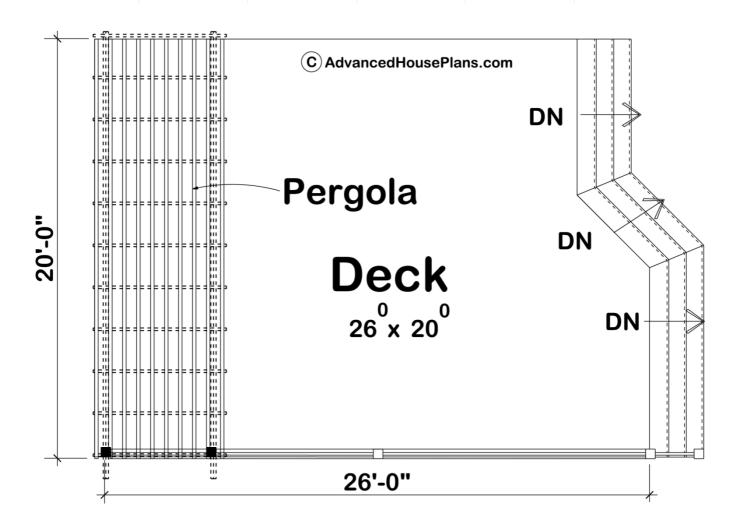

## 29617 - Duke Data Sheet

| 496   | 0    | 0     | 0    | 26' 0" | 20' 0" |  |
|-------|------|-------|------|--------|--------|--|
| SQ FT | BEDS | BATHS | BAYS | WIDE   | DEEP   |  |

## **Construction Specs**

Layout
Square Footage

| Main Level                                                          | 496 Sq. Ft.   |  |  |  |
|---------------------------------------------------------------------|---------------|--|--|--|
| Total Finished Area                                                 | 496 Sq. Ft.   |  |  |  |
| Exterior Dimensions                                                 |               |  |  |  |
| Width                                                               | 26' 0"        |  |  |  |
| Depth                                                               | 20' 0"        |  |  |  |
| Default Construction Stats Stats are unique to the individual plan. |               |  |  |  |
| Foundation Type                                                     | Post and Pier |  |  |  |
| Exterior Wall Construction                                          | 2x4           |  |  |  |