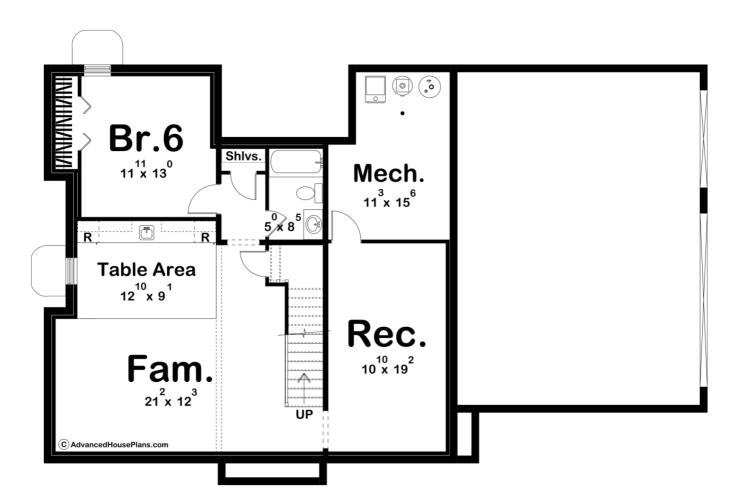

## 30408 - Douglas Data Sheet

| 2783  | 5    | 5     | 3    | 61' 0" | 38' 8" |  |
|-------|------|-------|------|--------|--------|--|
| SQ FT | BEDS | BATHS | BAYS | WIDE   | DEEP   |  |

| Layout                                                              |                                                |
|---------------------------------------------------------------------|------------------------------------------------|
| Bedrooms                                                            | 5                                              |
| Bathrooms                                                           | 5                                              |
| Garage Bays                                                         | 3                                              |
| Square Footage                                                      |                                                |
| Main Level                                                          | 1292 Sq. Ft.                                   |
| Second Level                                                        | 1491 Sq. Ft.                                   |
| Covered Area                                                        | 98 Sq. Ft.                                     |
| Garage                                                              | 736 Sq. Ft.                                    |
| Total Finished Area                                                 | 2783 Sq. Ft.                                   |
| Exterior Dimensions                                                 |                                                |
| Width                                                               | 61' 0"                                         |
| Depth                                                               | 38' 8"                                         |
| Default Construction Stats Stats are unique to the individual plan. |                                                |
| Foundation Type                                                     | Basement                                       |
| Exterior Wall Construction                                          | 2x4                                            |
| Roof Pitches                                                        | Primary 8/12, Secondary 12/12, Secondary 16/12 |
| Foundation Wall Height                                              | 9'                                             |
| Main Wall Height                                                    | 9'                                             |
| Second Wall Height                                                  | 8'                                             |

## Plan Description

Welcome to the epitome of timeless elegance and charm! Allow me to present to you a stunning Tudor-style residence that seamlessly blends traditional craftsmanship with modern luxury. This 5-bedroom, 5-bathroom masterpiece is designed to cater to both your family's needs and your desire for refined living. As you approach the property, you'll be captivated by the charming facade, characterized by steeply pitched roofs and exquisite brickwork. Step through the front door into a warm and inviting foyer, adorned with intricate woodwork and leaded glass accents. The expansive living room features a magnificent fireplace, perfect for cozy gatherings during colder months. The open floor plan seamlessly connects the living space to the dining area, creating an ideal setting for entertaining guests. The heart of this home is undoubtedly the gourmet kitchen. Whether you're a seasoned chef or simply enjoy casual family meals, this kitchen is designed to cater to your culinary aspirations. This home boasts five spacious bedrooms. The master suite is a sanctuary of relaxation, featuring a spa-like bathroom with a soaking tub, dual vanities, and a walk-in closet. Additionally, a thoughtfully designed guest suite provides a comfortable and private space.