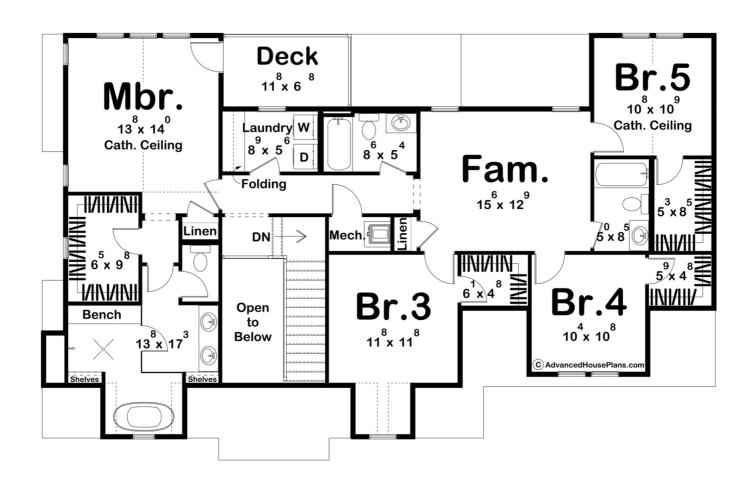

## 30408 - Douglas Data Sheet

| 2783  | 5    | 5     | 3    | 61' 0" | 38' 8" |  |
|-------|------|-------|------|--------|--------|--|
| SQ FT | BEDS | BATHS | BAYS | WIDE   | DEEP   |  |

| Layout                                                              |                                                |
|---------------------------------------------------------------------|------------------------------------------------|
| Bedrooms                                                            | 5                                              |
| Bathrooms                                                           | 5                                              |
| Garage Bays                                                         | 3                                              |
| Square Footage                                                      |                                                |
| Main Level                                                          | 1292 Sq. Ft.                                   |
| Second Level                                                        | 1491 Sq. Ft.                                   |
| Covered Area                                                        | 98 Sq. Ft.                                     |
| Garage                                                              | 736 Sq. Ft.                                    |
| Total Finished Area                                                 | 2783 Sq. Ft.                                   |
| Exterior Dimensions                                                 |                                                |
| Width                                                               | 61' 0"                                         |
| Depth                                                               | 38' 8"                                         |
| Default Construction Stats Stats are unique to the individual plan. |                                                |
| Foundation Type                                                     | Basement                                       |
| Exterior Wall Construction                                          | 2x4                                            |
| Roof Pitches                                                        | Primary 8/12, Secondary 12/12, Secondary 16/12 |
| Foundation Wall Height                                              | 9'                                             |
| Main Wall Height                                                    | 9'                                             |
| Second Wall Height                                                  | 8'                                             |

## Plan Description

Welcome to the epitome of timeless elegance and charm! Allow me to present to you a stunning Tudor-style residence that seamlessly blends traditional craftsmanship with modern luxury. This 5-bedroom, 5-bathroom masterpiece is designed to cater to both your family's needs and your desire for refined living. As you approach the property, you'll be captivated by the charming facade, characterized by steeply pitched roofs and exquisite brickwork. Step through the front door into a warm and inviting foyer, adorned with intricate woodwork and leaded glass accents. The expansive living room features a magnificent fireplace, perfect for cozy gatherings during colder months. The open floor plan seamlessly connects the living space to the dining area, creating an ideal setting for entertaining guests. The heart of this home is undoubtedly the gourmet kitchen. Whether you're a seasoned chef or simply enjoy casual family meals, this kitchen is designed to cater to your culinary aspirations. This home boasts five spacious bedrooms. The master suite is a sanctuary of relaxation, featuring a spa-like bathroom with a soaking tub, dual vanities, and a walk-in closet. Additionally, a thoughtfully designed guest suite provides a comfortable and private space.