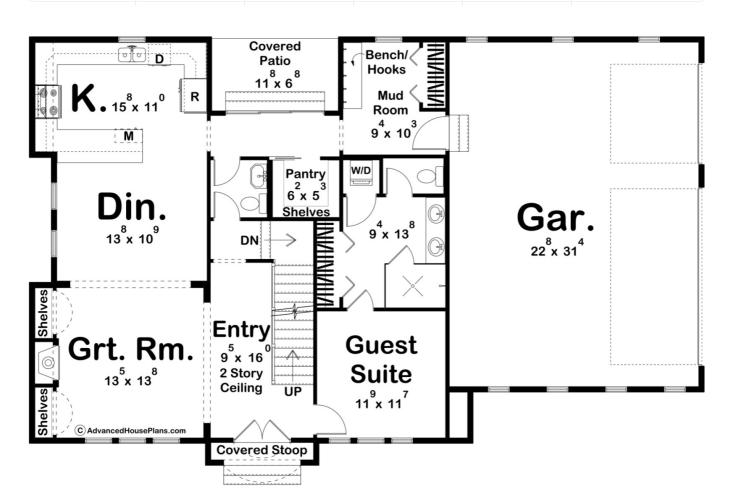

## 30408 - Douglas Data Sheet

| 2783  | 5    | 5     | 3    | 61' 0" | 38' 8" |  |
|-------|------|-------|------|--------|--------|--|
| SQ FT | BEDS | BATHS | BAYS | WIDE   | DEEP   |  |

| Layout                                                              |                                                |
|---------------------------------------------------------------------|------------------------------------------------|
| Bedrooms                                                            | 5                                              |
| Bathrooms                                                           | 5                                              |
| Garage Bays                                                         | 3                                              |
| Square Footage                                                      |                                                |
| Main Level                                                          | 1292 Sq. Ft.                                   |
| Second Level                                                        | 1491 Sq. Ft.                                   |
| Covered Area                                                        | 98 Sq. Ft.                                     |
| Garage                                                              | 736 Sq. Ft.                                    |
| Total Finished Area                                                 | 2783 Sq. Ft.                                   |
| Exterior Dimensions                                                 |                                                |
| Width                                                               | 61' 0"                                         |
| Depth                                                               | 38' 8"                                         |
| Default Construction Stats Stats are unique to the individual plan. |                                                |
| Foundation Type                                                     | Basement                                       |
| Exterior Wall Construction                                          | 2x4                                            |
| Roof Pitches                                                        | Primary 8/12, Secondary 12/12, Secondary 16/12 |
| Foundation Wall Height                                              | 9'                                             |
| Main Wall Height                                                    | 9'                                             |
| Second Wall Height                                                  | 8'                                             |

## Plan Description

Welcome to the epitome of timeless elegance and charm! Allow me to present to you a stunning Tudor-style residence that seamlessly blends traditional craftsmanship with modern luxury. This 5-bedroom, 5-bathroom masterpiece is designed to cater to both your family's needs and your desire for refined living. As you approach the property, you'll be captivated by the charming facade, characterized by steeply pitched roofs and exquisite brickwork. Step through the front door into a warm and inviting foyer, adorned with intricate woodwork and leaded glass accents. The expansive living room features a magnificent fireplace, perfect for cozy gatherings during colder months. The open floor plan seamlessly connects the living space to the dining area, creating an ideal setting for entertaining guests. The heart of this home is undoubtedly the gourmet kitchen. Whether you're a seasoned chef or simply enjoy casual family meals, this kitchen is designed to cater to your culinary aspirations. This home boasts five spacious bedrooms. The master suite is a sanctuary of relaxation, featuring a spa-like bathroom with a soaking tub, dual vanities, and a walk-in closet. Additionally, a thoughtfully designed guest suite provides a comfortable and private space.