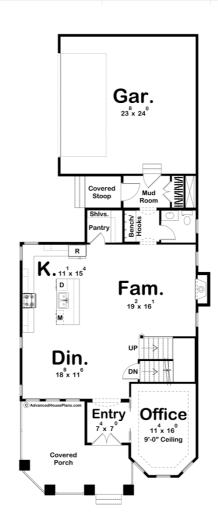

## **Plan Description**

The Dorothy is a beautiful Victorian home unlike you've seen before. With a modern flare, this house plan still embodies the delicate details of a classic Victorian home. The exterior has tall round columns surrounding the covered porch making it inviting to all. The different colors of siding, crown moulding, and large windows make me want to take a look inside. As you walk in the front door, an office is to your right. Continuing in is the open dining, kitchen, and family room. The kitchen has a walk-in pantry with shelving. The family room has a built-in fireplace for a great focal point. Off the garage is a mudroom and half bath. Heading upstairs is a hall space with access to the covered deck area. There are 3 bedrooms upstairs. Two of them share a hall bath with a double vanity. The master bedroom has it's own bath with two vanities, a soaking tub, walk-in shower, and walk-in closet. Back on the main floor is a two car garage.