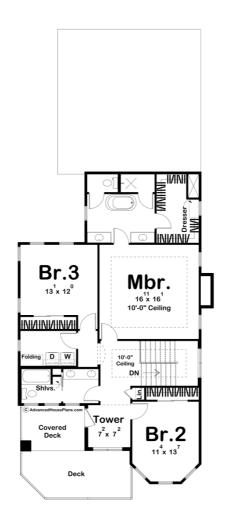

## **Plan Description**

The Dorothy is a beautiful Victorian home unlike you've seen before. With a modern flare, this house plan still embodies the delicate details of a classic Victorian home. The exterior has tall round columns surrounding the covered porch making it inviting to all. The different colors of siding, crown moulding, and large windows make me want to take a look inside. As you walk in the front door, an office is to your right. Continuing in is the open dining, kitchen, and family room. The kitchen has a walk-in pantry with shelving. The family room has a built-in fireplace for a great focal point. Off the garage is a mudroom and half bath. Heading upstairs is a hall space with access to the covered deck area. There are 3 bedrooms upstairs. Two of them share a hall bath with a double vanity. The master bedroom has it's own bath with two vanities, a soaking tub, walk-in shower, and walk-in closet. Back on the main floor is a two car garage.