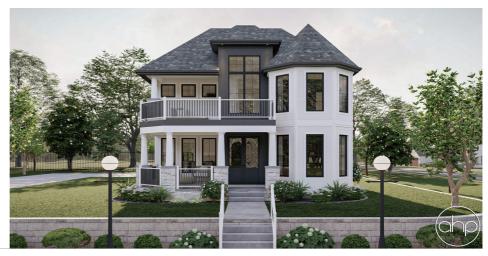

## **Plan Description**

The Dorothy is a beautiful Victorian home unlike you've seen before. With a modern flare, this house plan still embodies the delicate details of a classic Victorian home. The exterior has tall round columns surrounding the covered porch making it inviting to all. The different colors of siding, crown moulding, and large windows make me want to take a look inside. As you walk in the front door, an office is to your right. Continuing in is the open dining, kitchen, and family room. The kitchen has a walk-in pantry with shelving. The family room has a built-in fireplace for a great focal point. Off the garage is a mudroom and half bath. Heading upstairs is a hall space with access to the covered deck area. There are 3 bedrooms upstairs. Two of them share a hall bath with a double vanity. The master bedroom has it's own bath with two vanities, a soaking tub, walk-in shower, and walk-in closet. Back on the main floor is a two car garage.