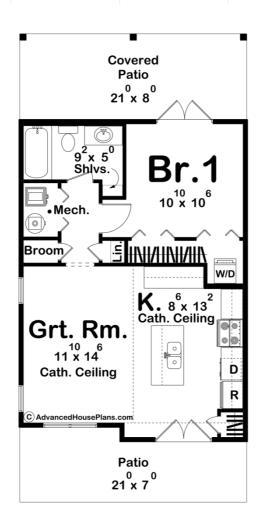

## 30419 - Diamond Crest Data Sheet

| 595   | 1    | 1     | 0    | 21' 0" | 37' 8" |  |
|-------|------|-------|------|--------|--------|--|
| SQ FT | BEDS | BATHS | BAYS | WIDE   | DEEP   |  |

## **Construction Specs**

Layout

Bedrooms 1

Bathrooms 1

| Square Footage                                                       |               |
|----------------------------------------------------------------------|---------------|
| Main Level                                                           | 595 Sq. Ft.   |
| Covered Area                                                         | 168 Sq. Ft.   |
| Total Finished Area                                                  | 595 Sq. Ft.   |
| Exterior Dimensions                                                  |               |
| Width                                                                | 21' 0"        |
| Depth                                                                | 37' 8"        |
| Default Construction Stats  Stats are unique to the individual plan. |               |
| Foundation Type                                                      | Slab          |
| Exterior Wall Construction                                           | 2x4           |
| Roof Pitches                                                         | Primary 10/12 |
| Main Wall Height                                                     | 9'            |