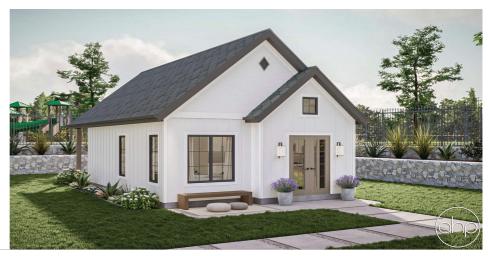

## **Plan Description**

Welcome to your dream home! Picture yourself in a charming modern farmhouse with a perfect blend of rustic warmth and contemporary elegance. Here's why this 1 bedroom, 1 bathroom home is the ideal sanctuary for you: The exterior exudes a classic farmhouse charm with its white board-and-batten siding, a gabled roof, and a welcoming front patio. Step inside and be greeted by the spacious and airy living area with a stunning cathedral ceiling. This architectural feature not only enhances the sense of space but also fills the home with natural light, creating a warm and inviting atmosphere. The open floor plan seamlessly connects the living, dining, and kitchen areas. This design fosters a sense of togetherness, making the space perfect for entertaining or enjoying quiet evenings alone. Step outside onto not one but two charming patios – perfect for morning coffee, al fresco dining, or simply enjoying the beauty of the surrounding landscape. The outdoor spaces seamlessly extend your living area and private bedroom. Embrace the perfect balance of comfort, style, and functionality in a home designed just for you. Welcome home!