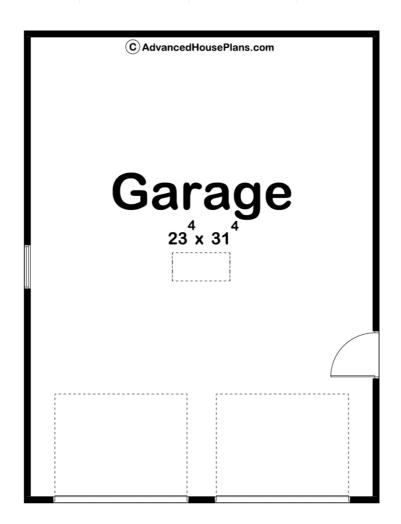

## **Construction Specs**

Layout

| Square Footage                                                       |              |
|----------------------------------------------------------------------|--------------|
| Garage                                                               | 768 Sq. Ft.  |
| Exterior Dimensions                                                  |              |
| Width                                                                | 24' 0"       |
| Depth                                                                | 32' 0"       |
| Ridge Height  Calculated from main floor line                        | 16'          |
| Default Construction Stats  Stats are unique to the individual plan. |              |
| Foundation Type                                                      | Slab         |
| Exterior Wall Construction                                           | 2x4          |
| Roof Pitches                                                         | 6/12 Primary |
| Main Wall Height                                                     | 8'           |

## **Plan Description**

This is a traditional style garage plan built on a slab foundation. The floor plan has ample room for 2 cars or would work as a stand-alone workshop. A person door is located on the side for easy access. On the other side is a window to let in natural light. Above is an attic hatch to access attic storage above.