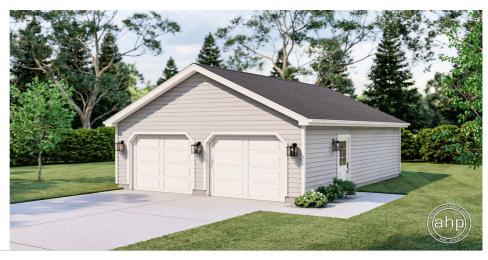

## **Plan Description**

This is a traditional style garage plan built on a slab foundation. The floor plan has ample room for 2 cars or would work as a stand-alone workshop. A person door is located on the side for easy access. On the other side is a window to let in natural light. Above is an attic hatch to access attic storage above.