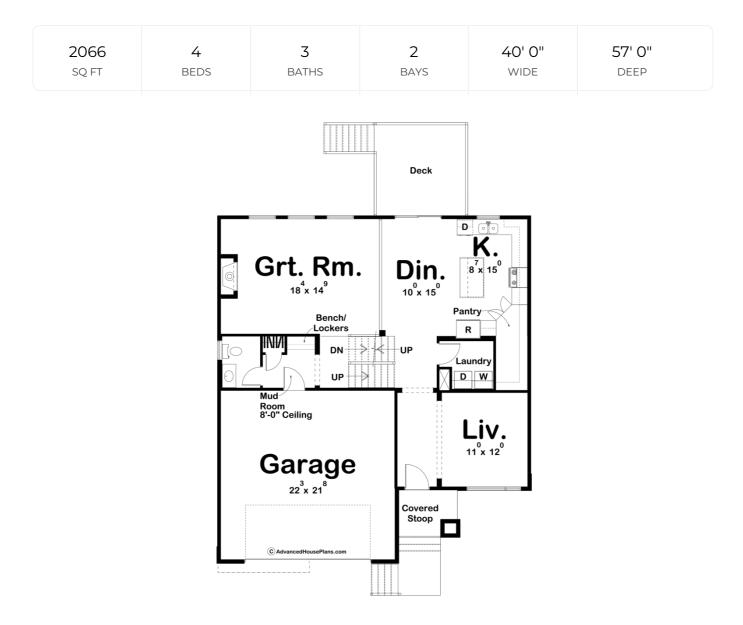

## **Construction Specs**

| Layout                                                                 |              |
|------------------------------------------------------------------------|--------------|
| Bedrooms                                                               | 4            |
| Bathrooms                                                              | 3            |
| Garage Bays                                                            | 2            |
| Square Footage                                                         |              |
| Main Level                                                             | 1110 Sq. Ft. |
| Second Level                                                           | 956 Sq. Ft.  |
| Garage                                                                 | 501 Sq. Ft.  |
| Total Finished Area                                                    | 2066 Sq. Ft. |
| Exterior Dimensions                                                    |              |
| Width                                                                  | 40' 0"       |
| Depth                                                                  | 57' 0"       |
| Default Construction Stats<br>Stats are unique to the individual plan. |              |

## **Plan Description**

The Densberger is a beautiful Modern Prairie style split-level home. This split level home has a unique floor plan that makes the living area feel larger. On the main floor, you will find a great kitchen with a walk-in pantry and an island with a breakfast bar. The great room includes a fireplace and has 3 windows with views of the back yard. There is also a convenient laundry room on the main level.On the upper level, you will find 4 bedrooms that are very well appointed. The master bedroom includes a walk-in closet and master bathroom. Bedrooms 2, 3, and 4 share a centrally located hall bathroom.On the lower level, the house is accessible from the 2 car garage through a practical mudroom with a bench and lockers. Downstairs you will also find a 2nd living area.The Densberger is a great starter home that appeals to home buyers and home builders alike due to its efficient footprint. Be sure to check out our split-level collection for more plans.As always any Advanced House Plans home plan can be customized to fit your needs with our alteration department. Whether you need to add another garage stall, change the front elevation, stretch the home larger or just make the home plan more affordable for your budget we can do that and more for you at Ahp.