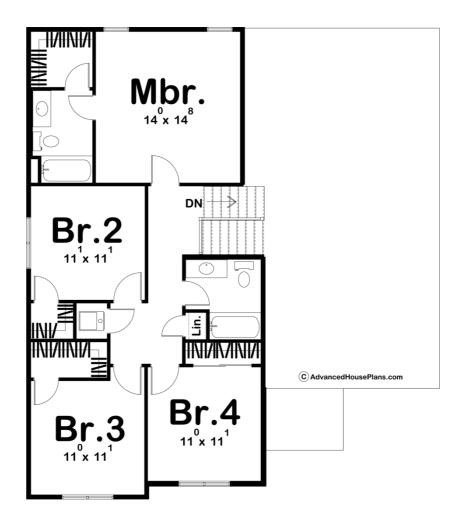

## **Construction Specs**

| Layout                                                                 |              |
|------------------------------------------------------------------------|--------------|
| Bedrooms                                                               | 4            |
| Bathrooms                                                              | 3            |
| Garage Bays                                                            | 2            |
| Square Footage                                                         |              |
| Main Level                                                             | 1110 Sq. Ft. |
| Second Level                                                           | 956 Sq. Ft.  |
| Garage                                                                 | 501 Sq. Ft.  |
| Total Finished Area                                                    | 2066 Sq. Ft. |
| Exterior Dimensions                                                    |              |
| Width                                                                  | 40' 0"       |
| Depth                                                                  | 57' 0"       |
| Default Construction Stats<br>Stats are unique to the individual plan. |              |

## **Plan Description**

The Densberger is a beautiful Modern Prairie style split-level home. This split level home has a unique floor plan that makes the living area feel larger. On the main floor, you will find a great kitchen with a walk-in pantry and an island with a breakfast bar. The great room includes a fireplace and has 3 windows with views of the back yard. There is also a convenient laundry room on the main level.On the upper level, you will find 4 bedrooms that are very well appointed. The master bedroom includes a walk-in closet and master bathroom. Bedrooms 2, 3, and 4 share a centrally located hall bathroom.On the lower level, the house is accessible from the 2 car garage through a practical mudroom with a bench and lockers. Downstairs you will also find a 2nd living area.The Densberger is a great starter home that appeals to home buyers and home builders alike due to its efficient footprint. Be sure to check out our split-level collection for more plans.As always any Advanced House Plans home plan can be customized to fit your needs with our alteration department. Whether you need to add another garage stall, change the front elevation, stretch the home larger or just make the home plan more affordable for your budget we can do that and more for you at Ahp.