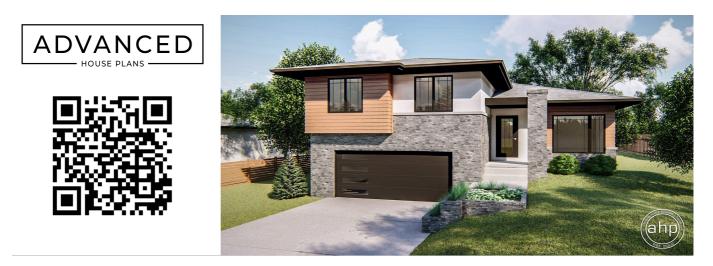

## **Plan Description**

The Densberger is a beautiful Modern Prairie style split-level home. This split level home has a unique floor plan that makes the living area feel larger. On the main floor, you will find a great kitchen with a walk-in pantry and an island with a breakfast bar. The great room includes a fireplace and has 3 windows with views of the back yard. There is also a convenient laundry room on the main level.On the upper level, you will find 4 bedrooms that are very well appointed. The master bedroom includes a walk-in closet and master bathroom. Bedrooms 2, 3, and 4 share a centrally located hall bathroom.On the lower level, the house is accessible from the 2 car garage through a practical mudroom with a bench and lockers. Downstairs you will also find a 2nd living area.The Densberger is a great starter home that appeals to home buyers and home builders alike due to its efficient footprint. Be sure to check out our split-level collection for more plans.As always any Advanced House Plans home plan can be customized to fit your needs with our alteration department. Whether you need to add another garage stall, change the front elevation, stretch the home larger or just make the home plan more affordable for your budget we can do that and more for you at Ahp.