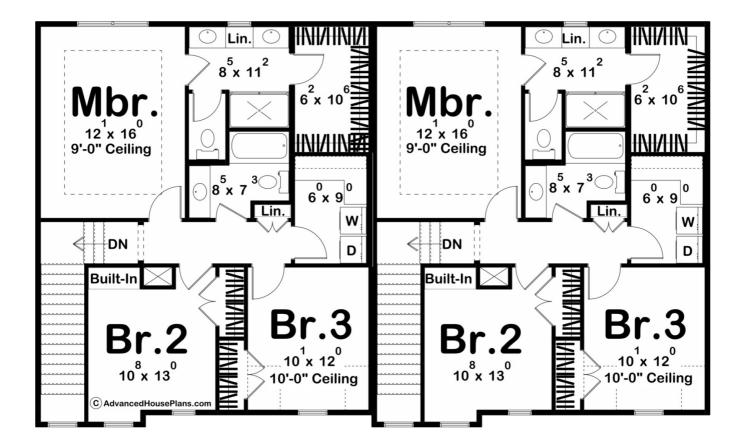

## **Plan Description**

Introducing the modern craftsman house plan, a perfect blend of rustic charm and contemporary design. This thoughtfully crafted home offers a harmonious combination of functionality, style, and comfort, making it an ideal sanctuary for modern living. Upon arrival, you are greeted by a striking exterior that showcases the timeless appeal of the craftsman architectural style. The 2-car garage, seamlessly attached to the home, provides convenient access and ample space for vehicles and storage. Step inside, and you'll immediately appreciate the clever layout and attention to detail. The main floor encompasses 975 square feet of intelligently designed space. A versatile flex room awaits, ready to be transformed into a home office, playroom, or guest suite, catering to your unique needs. The open concept dining area, great room, and kitchen seamlessly flow together, creating a spacious and inviting atmosphere for entertaining or everyday family gatherings. The heart of the home, the kitchen, boasts modern amenities and high-quality finishes, inviting culinary exploration and creativity. With ample counter space, a center island, and a walkin pantry, it caters to both the passionate chef and the busy family. Moving upstairs, you'll discover 853 square feet of well-appointed living space. Three bedrooms provide private retreats for family members or guests, ensuring everyone has their own personal haven. The master bedroom exudes luxury, featuring a tray ceiling that adds depth and elegance to the room. Connected to the master suite is a private bathroom, boasting contemporary fixtures, a spacious shower, and a dual vanity. A generously sized walkin closet provides ample storage space for your wardrobe and accessories. Additionally, the two remaining bedrooms share a well-appointed bathroom, completing the upper level.Convenience is key, and this house plan doesn't disappoint. The inclusion of a dedicated laundry room on the upper floor eliminates the hassle of carrying laundry up and down stairs, streamlining daily chores and providing added convenience. Throughout the home, natural light floods the living spaces, creating an airy and inviting ambiance. The modern craftsman house plan pays homage to traditional aesthetics while incorporating the contemporary elements desired by today's homeowners. With its impeccable design, functional layout, and luxurious features, this house plan sets the stage for a modern, comfortable, and stylish lifestyle. Whether you're seeking a place to raise a family, entertain friends, or simply enjoy the serenity of your own private oasis, this modern craftsman house plan is the epitome of modern living at its finest.