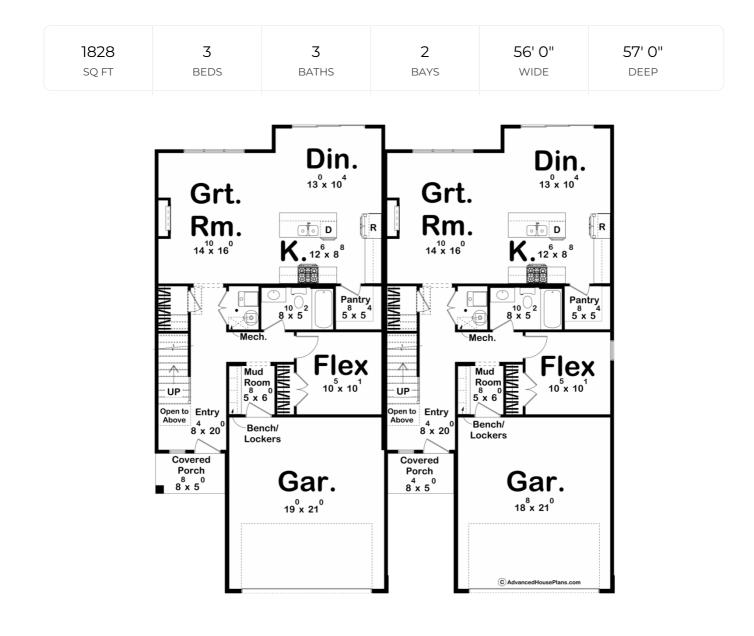

## **Construction Specs**

| Layout                     |              |
|----------------------------|--------------|
| Bedrooms                   | 3            |
| Bathrooms                  | 3            |
| Garage Bays                | 2            |
| Square Footage             |              |
| Main Level                 | 975 Sq. Ft.  |
| Second Level               | 853 Sq. Ft.  |
| Covered Area               | 43 Sq. Ft.   |
| Garage                     | 411 Sq. Ft.  |
| Total Finished Area        | 1828 Sq. Ft. |
| Exterior Dimensions        |              |
| Width                      | 56' 0"       |
| Depth                      | 57' 0"       |
| Default Construction State |              |

## **Plan Description**

Introducing the modern craftsman house plan, a perfect blend of rustic charm and contemporary design. This thoughtfully crafted home offers a harmonious combination of functionality, style, and comfort, making it an ideal sanctuary for modern living. Upon arrival, you are greeted by a striking exterior that showcases the timeless appeal of the craftsman architectural style. The 2-car garage, seamlessly attached to the home, provides convenient access and ample space for vehicles and storage. Step inside, and you'll immediately appreciate the clever layout and attention to detail. The main floor encompasses 975 square feet of intelligently designed space. A versatile flex room awaits, ready to be transformed into a home office, playroom, or guest suite, catering to your unique needs. The open concept dining area, great room, and kitchen seamlessly flow together, creating a spacious and inviting atmosphere for entertaining or everyday family gatherings. The heart of the home, the kitchen, boasts modern amenities and high-quality finishes, inviting culinary exploration and creativity. With ample counter space, a center island, and a walkin pantry, it caters to both the passionate chef and the busy family. Moving upstairs, you'll discover 853 square feet of well-appointed living space. Three bedrooms provide private retreats for family members or guests, ensuring everyone has their own personal haven. The master bedroom exudes luxury, featuring a tray ceiling that adds depth and elegance to the room. Connected to the master suite is a private bathroom, boasting contemporary fixtures, a spacious shower, and a dual vanity. A generously sized walkin closet provides ample storage space for your wardrobe and accessories. Additionally, the two remaining bedrooms share a well-appointed bathroom, completing the upper level.Convenience is key, and this house plan doesn't disappoint. The inclusion of a dedicated laundry room on the upper floor eliminates the hassle of carrying laundry up and down stairs, streamlining daily chores and providing added convenience. Throughout the home, natural light floods the living spaces, creating an airy and inviting ambiance. The modern craftsman house plan pays homage to traditional aesthetics while incorporating the contemporary elements desired by today's homeowners. With its impeccable design, functional layout, and luxurious features, this house plan sets the stage for a modern, comfortable, and stylish lifestyle. Whether you're seeking a place to raise a family, entertain friends, or simply enjoy the serenity of your own private oasis, this modern craftsman house plan is the epitome of modern living at its finest.