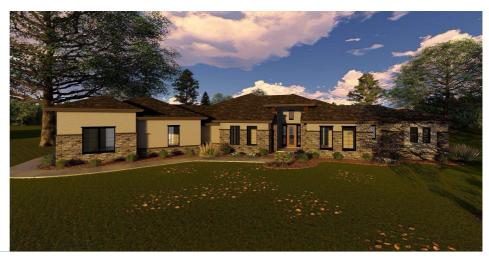

## **Plan Description**

Main Wall Height

Classic Mediterranean detailing could easily place this beautiful 1-story house plan in the rolling hills of Tuscany. A sense of grandeur captivates guest with an entry that offers views through arched openings into a large great room that is warmed by a fireplace and brightened by a trio of windows that look out into a fireplace warmed screened porch. Adjacent to the great room is a large dining area that flows into an open kitchen. The kitchen features ample counter space, an island workspace/breakfast bar, and a walk-in pantry. Just steps away from the kitchen lies a hearth room that is perfect for entertaining. The master suite lies only steps away from a stately den. The bedroom accesses the rear screened porch and enjoys sunny views to the rear. The master suite opens to a pampering bath area that includes an elegant oval soaking tub, walk-in shower, compartmented toilet and sizeable walk-in closet with dressing bench. The walk in closet has a convenient door leading to the laundry area.