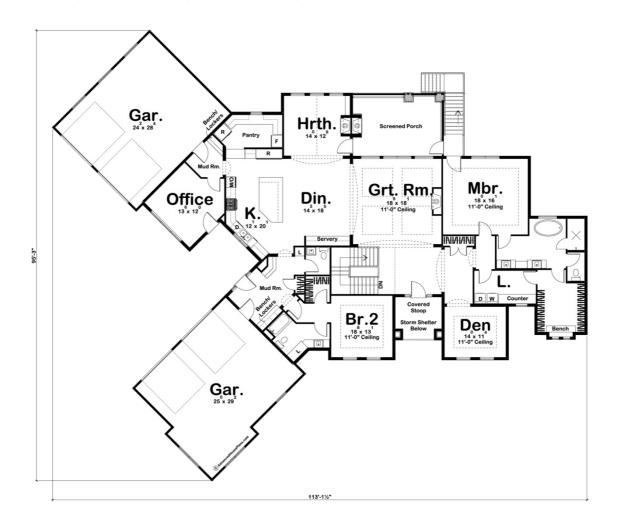

## **Plan Description**

Main Wall Height

Classic Mediterranean detailing could easily place this beautiful 1-story house plan in the rolling hills of Tuscany. A sense of grandeur captivates guest with an entry that offers views through arched openings into a large great room that is warmed by a fireplace and brightened by a trio of windows that look out into a fireplace warmed screened porch. Adjacent to the great room is a large dining area that flows into an open kitchen. The kitchen features ample counter space, an island workspace/breakfast bar, and a walk-in pantry. Just steps away from the kitchen lies a hearth room that is perfect for entertaining. The master suite lies only steps away from a stately den. The bedroom accesses the rear screened porch and enjoys sunny views to the rear. The master suite opens to a pampering bath area that includes an elegant oval soaking tub, walk-in shower, compartmented toilet and sizeable walk-in closet with dressing bench. The walk in closet has a convenient door leading to the laundry area.