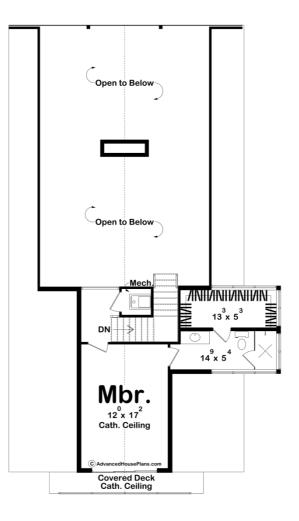

## **Construction Specs**

| Layout                                                                 |                               |
|------------------------------------------------------------------------|-------------------------------|
| Bedrooms                                                               | 3                             |
| Bathrooms                                                              | 2                             |
| Square Footage                                                         |                               |
| Main Level                                                             | 1621 Sq. Ft.                  |
| Second Level                                                           | 452 Sq. Ft.                   |
| Total Finished Area                                                    | 2073 Sq. Ft.                  |
| Exterior Dimensions                                                    |                               |
| Width                                                                  | 38' 0"                        |
| Depth                                                                  | 61' 8"                        |
| Default Construction Stats<br>Stats are unique to the individual plan. |                               |
| Foundation Type                                                        | Slab                          |
| Exterior Wall Construction                                             | 2x6                           |
| Roof Pitches                                                           | Primary 20/12, Secondary Flat |

## **Plan Description**

Welcome to your modern A-frame oasis, where innovative design meets the tranquility of nature. This stunning house plan seamlessly integrates the timeless charm of an A-frame structure with contemporary amenities, offering you the perfect blend of comfort and style.Embrace the iconic silhouette of the A-frame design, reimagined for modern living. With its steeply sloping roof and striking angular profile, this house stands out as a symbol of architectural innovation. Discover three wellappointed bedrooms, providing ample space for rest and relaxation. Each bedroom is thoughtfully designed to offer privacy and comfort, making it ideal for families or hosting guests. Marvel at the grandeur of tall cathedral ceilings that soar overhead, creating an expansive sense of space and openness. Flooded with natural light, these soaring ceilings elevate the ambiance of every room, inviting you to live and breathe freely. Experience the joy of seamless living with an open concept layout that effortlessly connects the living, dining, and kitchen areas. Whether you're entertaining guests or simply enjoying quiet moments with family, this flexible layout adapts to your lifestyle with ease. Immerse yourself in the beauty of the outdoors with expansive rear windows that frame picturesque views of the surrounding landscape. From lush greenery to breathtaking sunsets, these oversized windows bring the serenity of nature into every corner of your home. Experience the perfect fusion of modern luxury and natural beauty with our meticulously crafted A-frame oasis. From its striking architecture to its thoughtful design elements, this house plan offers a harmonious balance of form and function, creating a home that is as captivating as it is comfortable.