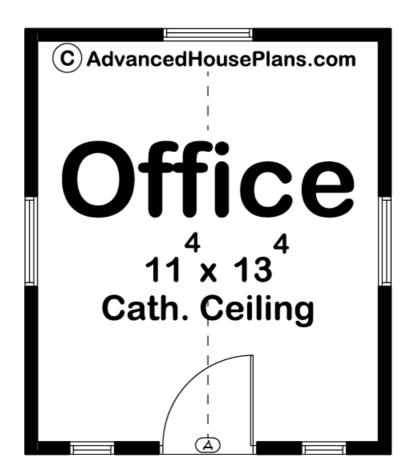

## 29870 - De Soto Data Sheet

| 168   | 0    | 0     | 0    | 12' 0" | 14' 0" |  |
|-------|------|-------|------|--------|--------|--|
| SQ FT | BEDS | BATHS | BAYS | WIDE   | DEEP   |  |

## **Construction Specs**

Layout

**Square Footage** 

| Main Level                                                          | 168 Sq. Ft.  |  |  |  |
|---------------------------------------------------------------------|--------------|--|--|--|
| Total Finished Area                                                 | 168 Sq. Ft.  |  |  |  |
| Exterior Dimensions                                                 |              |  |  |  |
| Width                                                               | 12' 0"       |  |  |  |
| Depth                                                               | 14' 0"       |  |  |  |
| Default Construction Stats Stats are unique to the individual plan. |              |  |  |  |
| Foundation Type                                                     | Slab         |  |  |  |
| Exterior Wall Construction                                          | 2x4          |  |  |  |
| Roof Pitches                                                        | 4/12 Primary |  |  |  |
| Main Wall Height                                                    | 8'           |  |  |  |