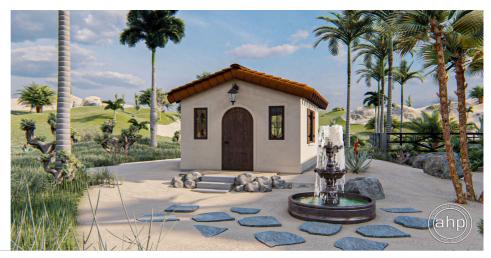

## **Plan Description**

The De Soto plan is a beautiful Mediterranean style Backyard Office. If you are looking for a comfortable place to work from home or run your business, look no further than the De Soto plan. The exterior of the backyard office features stucco with a tile roof to give it a distinct Mediterranean look. Inside, the 9' wall height and cathedral ceiling make this office feel huge.