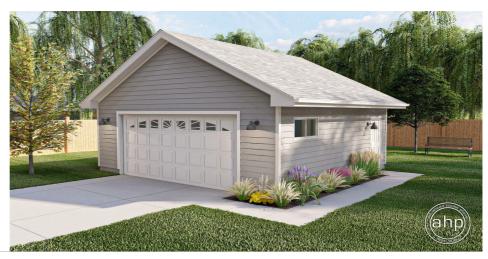

## **Plan Description**

The Davis Valley garage is a 2 car garage on a slab. It has a person door on the side for easy access along with a window for natural light. This garage will work great for storing your vehicles or working on projects. The garage door is 16ft wide by 7ft tall.