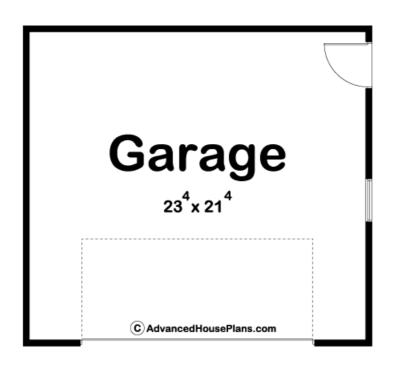

## 30007 - Davis Valley Data Sheet

| 0     | 0    | 0     | 2    | 24' 0" | 22' 0" |  |
|-------|------|-------|------|--------|--------|--|
| SQ FT | BEDS | BATHS | BAYS | WIDE   | DEEP   |  |

## **Construction Specs**

Layout

| Square Footage                                                       |              |
|----------------------------------------------------------------------|--------------|
| Garage                                                               | 528 Sq. Ft.  |
| Exterior Dimensions                                                  |              |
| Width                                                                | 24' 0"       |
| Depth                                                                | 22' 0"       |
| Ridge Height  Calculated from main floor line                        | 16'          |
| Default Construction Stats  Stats are unique to the individual plan. |              |
| Foundation Type                                                      | Slab         |
| Exterior Wall Construction                                           | 2x4          |
| Roof Pitches                                                         | 6/12 Primary |
| Main Wall Height                                                     | 8'           |