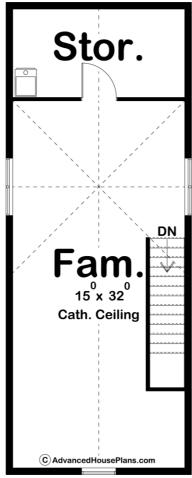

## **Plan Description**

Don't miss out on modern amenities just because your lot restricts the width of your house. Our Cynthia plan is loaded with features and only has a 16' wide footprint. Inside the home, you'll find great everything you need for a great house. The living room flows perfectly into the eat-in kitchen. You'll find an excellent covered deck off the rear of the main floor. On the second level, you'll find 4 bedrooms. The master bedroom lies under a cathedral ceiling and has access to its own bathroom. On the third floor of this home, you'll find a large family room with a storage closet.