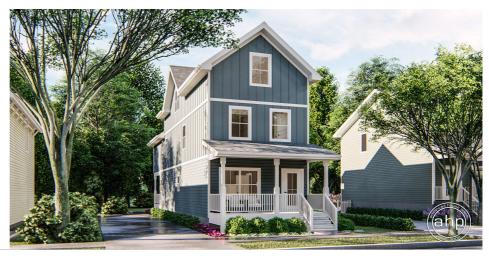

## **Plan Description**

Don't miss out on modern amenities just because your lot restricts the width of your house. Our Cynthia plan is loaded with features and only has a 16' wide footprint. Inside the home, you'll find great everything you need for a great house. The living room flows perfectly into the eat-in kitchen. You'll find an excellent covered deck off the rear of the main floor. On the second level, you'll find 4 bedrooms. The master bedroom lies under a cathedral ceiling and has access to its own bathroom. On the third floor of this home, you'll find a large family room with a storage closet.