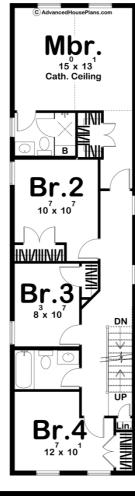

## **Plan Description**

Don't miss out on modern amenities just because your lot restricts the width of your house. Our Cynthia plan is loaded with features and only has a 16' wide footprint. Inside the home, you'll find great everything you need for a great house. The living room flows perfectly into the eat-in kitchen. You'll find an excellent covered deck off the rear of the main floor. On the second level, you'll find 4 bedrooms. The master bedroom lies under a cathedral ceiling and has access to its own bathroom. On the third floor of this home, you'll find a large family room with a storage closet.