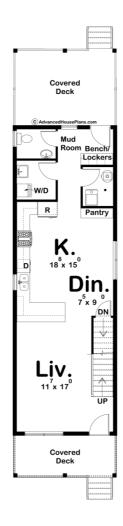

## **Plan Description**

Don't miss out on modern amenities just because your lot restricts the width of your house. Our Cynthia plan is loaded with features and only has a 16' wide footprint. Inside the home, you'll find great everything you need for a great house. The living room flows perfectly into the eat-in kitchen. You'll find an excellent covered deck off the rear of the main floor. On the second level, you'll find 4 bedrooms. The master bedroom lies under a cathedral ceiling and has access to its own bathroom. On the third floor of this home, you'll find a large family room with a storage closet.