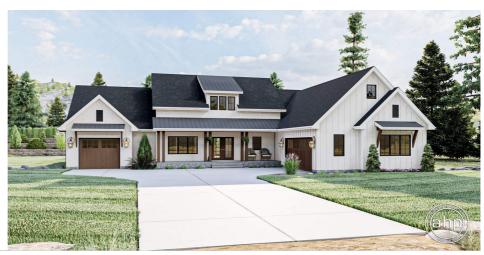

## **Plan Description**

The Cunningham plan boasts a unique floor plan and dons the amazing modern farmhouse look. The exterior has great curb appeal with its split garages and large front covered porch. Board and batten siding mixed with wood accents and metal roof materials provides the home with that stunning modern farmhouse facade. Just inside the home, you'll find yourself in a large entryway that has a bench and coat closet. Further, into the home, the great room lies under a soaring cathedral ceiling and has exposed wood beams to make the room feel massive. It is warmed by a fireplace that has a beautiful built-in next to it. The dining room and kitchen flow with the great room seamlessly in the open floor plan layout. The kitchen includes a large walk-in pantry and a wonderful island with a snack bar. 3 bedrooms can be found on the home's main level. The master suite lies under a soaring cathedral ceiling and includes a soaking tub, enclosed toilet area, walk-in shower, his/her vanities, and a large walk-in closet. Bedrooms 2 and 3 share a centrally located hall bathroom. The Cunningham has a convenient split load garage that includes a single car garage on the master suite side of the house and a 2 car oversized garage on the opposite side. A bonus room above the garage can add 645 sq ft and makes a perfect guest suite or home office. An optional finished basement adds 1487 sq ft and includes an amazing theater room with a stadium-style floor for amazing views of the big screen. The basement also includes a large family room with a fireplace,