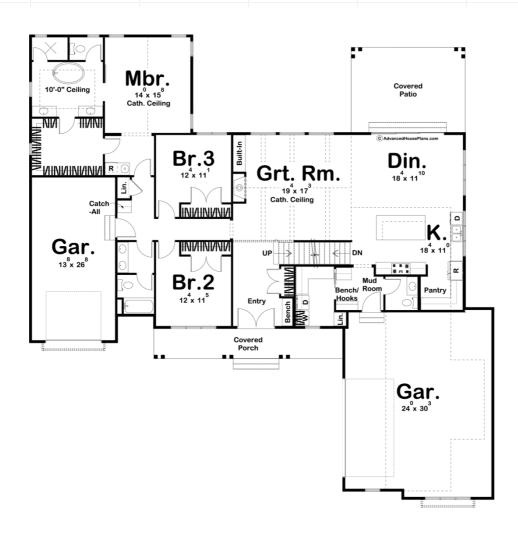

## **Plan Description**

The Cunningham plan boasts a unique floor plan and dons the amazing modern farmhouse look. The exterior has great curb appeal with its split garages and large front covered porch. Board and batten siding mixed with wood accents and metal roof materials provides the home with that stunning modern farmhouse facade. Just inside the home, you'll find yourself in a large entryway that has a bench and coat closet. Further, into the home, the great room lies under a soaring cathedral ceiling and has exposed wood beams to make the room feel massive. It is warmed by a fireplace that has a beautiful built-in next to it. The dining room and kitchen flow with the great room seamlessly in the open floor plan layout. The kitchen includes a large walk-in pantry and a wonderful island with a snack bar. 3 bedrooms can be found on the home's main level. The master suite lies under a soaring cathedral ceiling and includes a soaking tub, enclosed toilet area, walk-in shower, his/her vanities, and a large walk-in closet. Bedrooms 2 and 3 share a centrally located hall bathroom. The Cunningham has a convenient split load garage that includes a single car garage on the master suite side of the house and a 2 car oversized garage on the opposite side. A bonus room above the garage can add 645 sq ft and makes a perfect guest suite or home office. An optional finished basement adds 1487 sq ft and includes an amazing theater room with a stadium-style floor for amazing views of the big screen. The basement also includes a large family room with a fireplace,