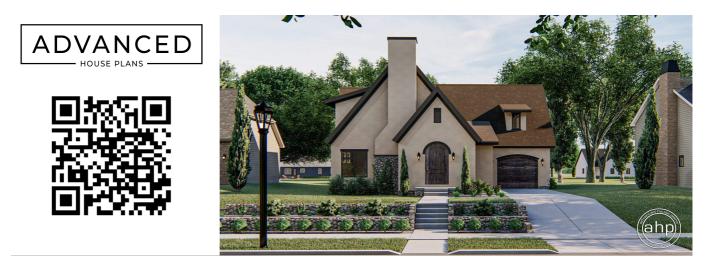

## **Plan Description**

The Crown Point plan is a charming Cottage style plan that takes you back to a time when houses were built with uniqueness and character. The high pitched roof and stucco give this plan an old-world look with modern amenities. As you step into the home, you'll find yourself in an excellent entryway that includes a coat closet and a bench. Just off the entryway is a convenient office that is a great place to get some work done at home. The living room is warmed by a fireplace and flows seamlessly to the kitchen and dining room. The kitchen has a wonderful walk-in pantry and an island with a snack bar.Upstairs, you will find the home's bedrooms. The master suite is situated above the garage and includes a built-in bench and a walk-in closet. Bedrooms 2 and 3 share a centrally located hall bathroom.Back on the main floor, the houses 1 car garage accesses the home through a convenient mudroom with a bench and lockers.