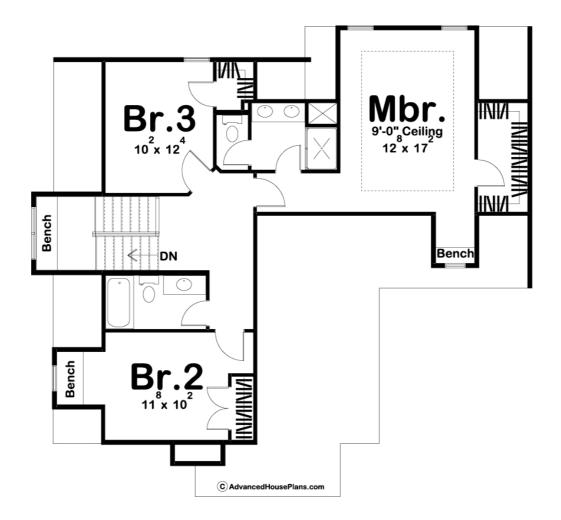

## **Plan Description**

The Crown Point plan is a charming Cottage style plan that takes you back to a time when houses were built with uniqueness and character. The high pitched roof and stucco give this plan an old-world look with modern amenities. As you step into the home, you'll find yourself in an excellent entryway that includes a coat closet and a bench. Just off the entryway is a convenient office that is a great place to get some work done at home. The living room is warmed by a fireplace and flows seamlessly to the kitchen and dining room. The kitchen has a wonderful walk-in pantry and an island with a snack bar.Upstairs, you will find the home's bedrooms. The master suite is situated above the garage and includes a built-in bench and a walk-in closet. Bedrooms 2 and 3 share a centrally located hall bathroom.Back on the main floor, the houses 1 car garage accesses the home through a convenient mudroom with a bench and lockers.