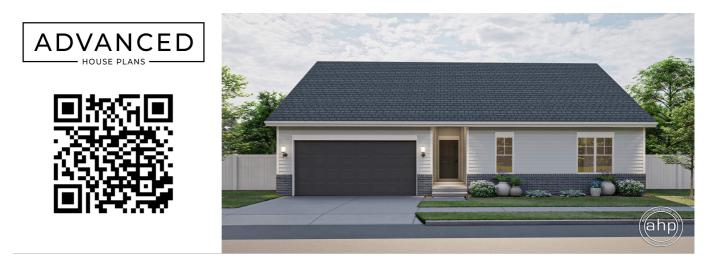

## **Plan Description**

The Crofton plan makes great use of it's small space to create a fantastic simple house. As you walk through the entryway you will see a large great room with a windows to the rear of the home. The dining room flows into a beautiful kitchen with an island and a walk in pantry. On the right side of the home you will find a wonderful master suite complete with his/her vanities, a walk in shower and a walk in closet. Bedrooms 2 and 3 share a centrally located hall bathroom. The house is also accessible from the 2 car garage through a simple and practical mudroom with lockers. This house is sure to impress at it's small 1353 sq. ft. footprint.