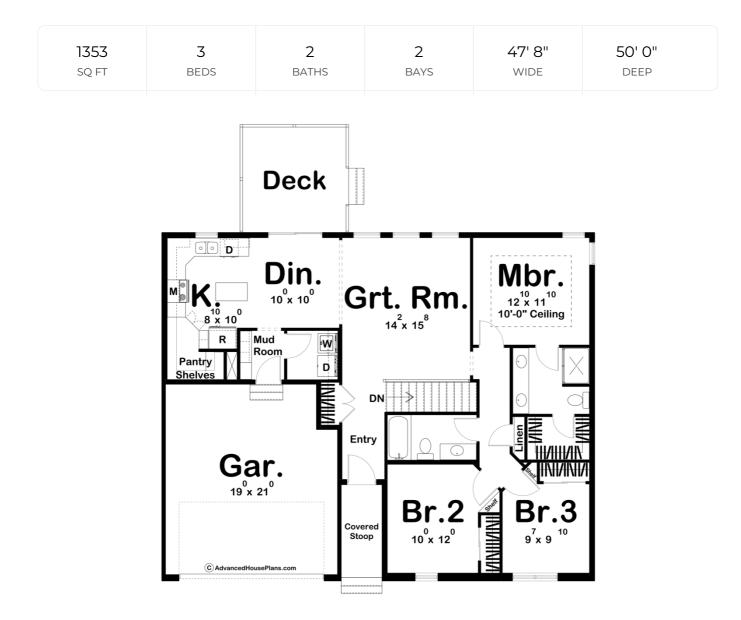

## **Construction Specs**

Layout

Bedrooms

| Bathrooms                                                              | 2            |
|------------------------------------------------------------------------|--------------|
| Garage Bays                                                            | 2            |
| Square Footage                                                         |              |
| Main Level                                                             | 1353 Sq. Ft. |
| Garage                                                                 | 405 Sq. Ft.  |
| Total Finished Area                                                    | 1353 Sq. Ft. |
| Exterior Dimensions                                                    |              |
| Width                                                                  | 47' 8"       |
| Depth                                                                  | 50' O"       |
| Default Construction Stats<br>Stats are unique to the individual plan. |              |
| Foundation Type                                                        | Basement     |
| Exterior Wall Construction                                             | 2x4          |
| Roof Pitches                                                           | 8/12 Primary |
| Foundation Wall Height                                                 | 9'           |
| Main Wall Height                                                       | 9'           |

## **Plan Description**

The Crofton plan makes great use of it's small space to create a fantastic simple house. As you walk through the entryway you will see a large great room with a windows to the rear of the home. The dining room flows into a beautiful kitchen with an island and a walk in pantry. On the right side of the home you will find a wonderful master suite complete with his/her vanities, a walk in shower and a walk in closet. Bedrooms 2 and 3 share a centrally located hall bathroom. The house is also accessible from the 2 car garage through a simple and practical mudroom with lockers. This house is sure to impress at it's small 1353 sq. ft. footprint.