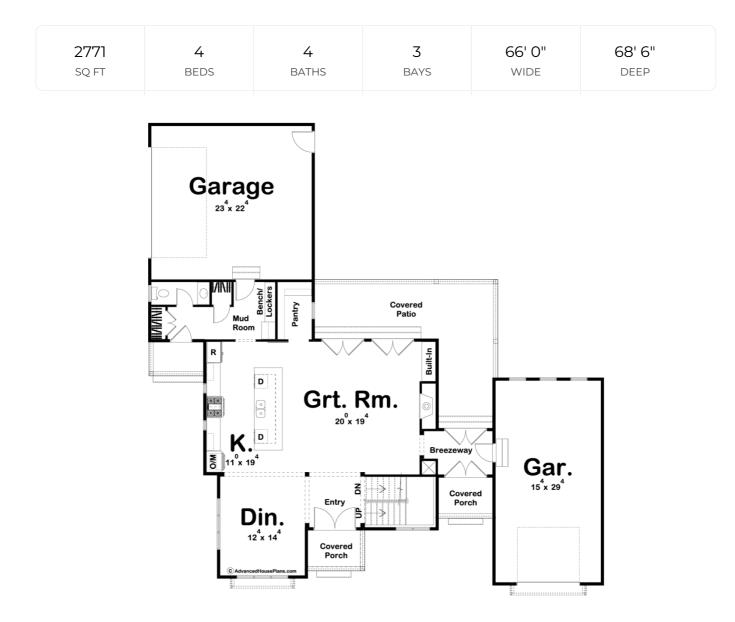

## **Construction Specs**

| Layout                                                                 |              |
|------------------------------------------------------------------------|--------------|
| Bedrooms                                                               | 4            |
| Bathrooms                                                              | 4            |
| Garage Bays                                                            | 3            |
| Square Footage                                                         |              |
| Main Level                                                             | 1298 Sq. Ft. |
| Second Level                                                           | 1473 Sq. Ft. |
| Garage                                                                 | 1024 Sq. Ft. |
| Total Finished Area                                                    | 2771 Sq. Ft. |
| Exterior Dimensions                                                    |              |
| Width                                                                  | 66' 0"       |
| Depth                                                                  | 68' 6"       |
| Default Construction Stats<br>Stats are unique to the individual plan. |              |

## **Plan Description**

Our Crawford Farm plan is a dream for Modern Farmhouse lovers. The exterior board and batten siding combined with wood accents give this home excellent curb appeal. As you walk through the entryway's french doors, an immediate impression will be made by this home's wide-open floor plan. An amazing formal dining room, which is perfect for large family dinners, lies on the left side of the entry. Your family will enjoy relaxing in the massive great room that is warmed by a fireplace that has a wonderful built-in bookshelf. The home's kitchen is a dream for anyone who loves to cook. The island has a wrap-around snack bar and includes 2 dishwashers. The kitchen also includes a large walk-in pantry.Upstairs you will find the home's bedrooms. The master suite is separated from the other 3 bedrooms for privacy. The master bedroom lies under a soaring cathedral ceiling. The master bathroom includes his/her vanities and a soaking tub that's perfect for relaxing after long days. There is also a large walk-in closet in the master suite. Bedroom 2 has its own bathroom while bedrooms 3 and 4 share a Hollywood bathroom. An amazing loft area upstairs makes a great place for the kids to play.Back on the home's main floor, the 2 car garage accesses the home through a convenient mudroom that has a bench and lockers. The homes split 1 car garage accesses the home through a breezeway.