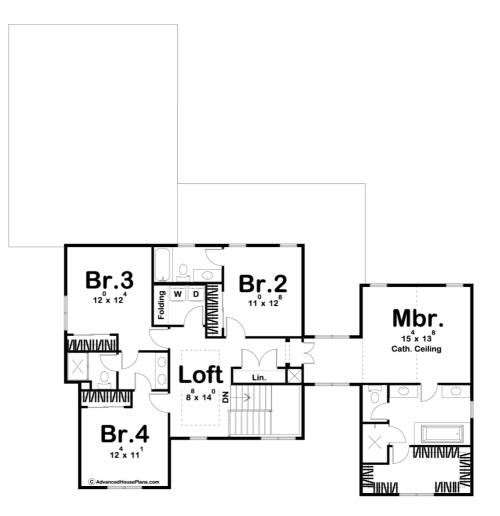

## **Construction Specs**

| Layout                                                                 |              |
|------------------------------------------------------------------------|--------------|
| Bedrooms                                                               | 4            |
| Bathrooms                                                              | 4            |
| Garage Bays                                                            | 3            |
| Square Footage                                                         |              |
| Main Level                                                             | 1298 Sq. Ft. |
| Second Level                                                           | 1473 Sq. Ft. |
| Garage                                                                 | 1024 Sq. Ft. |
| Total Finished Area                                                    | 2771 Sq. Ft. |
| Exterior Dimensions                                                    |              |
| Width                                                                  | 66' 0"       |
| Depth                                                                  | 68' 6"       |
| Default Construction Stats<br>Stats are unique to the individual plan. |              |

## **Plan Description**

Our Crawford Farm plan is a dream for Modern Farmhouse lovers. The exterior board and batten siding combined with wood accents give this home excellent curb appeal. As you walk through the entryway's french doors, an immediate impression will be made by this home's wide-open floor plan. An amazing formal dining room, which is perfect for large family dinners, lies on the left side of the entry. Your family will enjoy relaxing in the massive great room that is warmed by a fireplace that has a wonderful built-in bookshelf. The home's kitchen is a dream for anyone who loves to cook. The island has a wrap-around snack bar and includes 2 dishwashers. The kitchen also includes a large walk-in pantry.Upstairs you will find the home's bedrooms. The master suite is separated from the other 3 bedrooms for privacy. The master bedroom lies under a soaring cathedral ceiling. The master bathroom includes his/her vanities and a soaking tub that's perfect for relaxing after long days. There is also a large walk-in closet in the master suite. Bedroom 2 has its own bathroom while bedrooms 3 and 4 share a Hollywood bathroom. An amazing loft area upstairs makes a great place for the kids to play.Back on the home's main floor, the 2 car garage accesses the home through a convenient mudroom that has a bench and lockers. The homes split 1 car garage accesses the home through a breezeway.