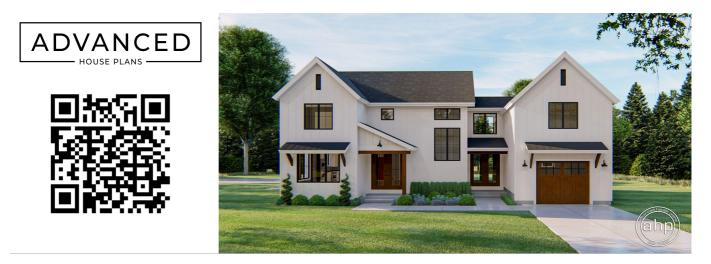

## **Plan Description**

Our Crawford Farm plan is a dream for Modern Farmhouse lovers. The exterior board and batten siding combined with wood accents give this home excellent curb appeal. As you walk through the entryway's french doors, an immediate impression will be made by this home's wide-open floor plan. An amazing formal dining room, which is perfect for large family dinners, lies on the left side of the entry. Your family will enjoy relaxing in the massive great room that is warmed by a fireplace that has a wonderful built-in bookshelf. The home's kitchen is a dream for anyone who loves to cook. The island has a wrap-around snack bar and includes 2 dishwashers. The kitchen also includes a large walk-in pantry.Upstairs you will find the home's bedrooms. The master suite is separated from the other 3 bedrooms for privacy. The master bedroom lies under a soaring cathedral ceiling. The master bathroom includes his/her vanities and a soaking tub that's perfect for relaxing after long days. There is also a large walk-in closet in the master suite. Bedroom 2 has its own bathroom while bedrooms 3 and 4 share a Hollywood bathroom. An amazing loft area upstairs makes a great place for the kids to play.Back on the home's main floor, the 2 car garage accesses the home through a convenient mudroom that has a bench and lockers. The homes split 1 car garage accesses the home through a breezeway.