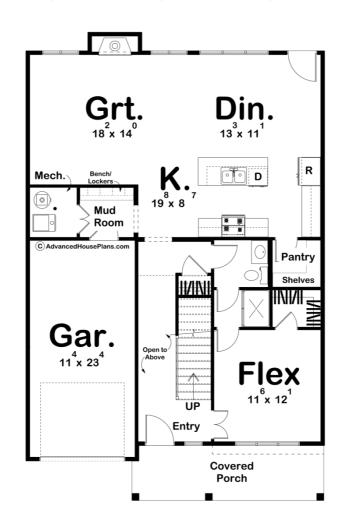

## **Plan Description**

To see this plan in duplex form, head over to our Abilene plan. The Crandall plan is a modern farmhouse style house plan that is a perfect fit for those who want the traditional farmhouse look. The board and batten siding, gorgeous covered porch, and the mix of dark and wood accents makes this a textbook farmhouse, yet still different from all the others. This house plan is complete with a one-car garage that leads directly into a mudroom. The covered porch goes into an entryway hallway that leads the eyes straight down to the kitchen. The kitchen provides a walk-in pantry, plenty of counter space, and a kitchen island. Being open concept allows for a great space for entertaining, as the kitchen is open to the dining and great room. Head back down the hall to find a full bath, flex space, and stairs to take you upstairs. Upstairs are the additional bedrooms, laundry room, and bathrooms. Bedrooms two and three share a hallway Hollywood bath. The master suite is also found here, with an entrance that provides a wet bar and 9' ceiling. Head through the bedroom to find the bathroom, complete with double vanities, a soaking tub, separate toilet and shower areas, and a spacious walk-in closet with a built-in shelf for shoes.