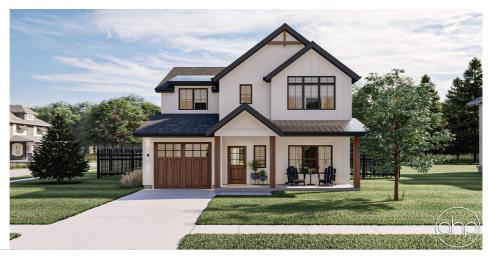

## **Plan Description**

To see this plan in duplex form, head over to our Abilene plan. The Crandall plan is a modern farmhouse style house plan that is a perfect fit for those who want the traditional farmhouse look. The board and batten siding, gorgeous covered porch, and the mix of dark and wood accents makes this a textbook farmhouse, yet still different from all the others. This house plan is complete with a one-car garage that leads directly into a mudroom. The covered porch goes into an entryway hallway that leads the eyes straight down to the kitchen. The kitchen provides a walk-in pantry, plenty of counter space, and a kitchen island. Being open concept allows for a great space for entertaining, as the kitchen is open to the dining and great room. Head back down the hall to find a full bath, flex space, and stairs to take you upstairs. Upstairs are the additional bedrooms, laundry room, and bathrooms. Bedrooms two and three share a hallway Hollywood bath. The master suite is also found here, with an entrance that provides a wet bar and 9' ceiling. Head through the bedroom to find the bathroom, complete with double vanities, a soaking tub, separate toilet and shower areas, and a spacious walk-in closet with a built-in shelf for shoes.