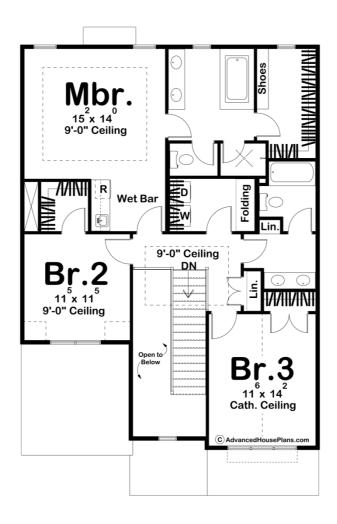

## **Plan Description**

To see this plan in duplex form, head over to our Abilene plan. The Crandall plan is a modern farmhouse style house plan that is a perfect fit for those who want the traditional farmhouse look. The board and batten siding, gorgeous covered porch, and the mix of dark and wood accents makes this a textbook farmhouse, yet still different from all the others. This house plan is complete with a one-car garage that leads directly into a mudroom. The covered porch goes into an entryway hallway that leads the eyes straight down to the kitchen. The kitchen provides a walk-in pantry, plenty of counter space, and a kitchen island. Being open concept allows for a great space for entertaining, as the kitchen is open to the dining and great room. Head back down the hall to find a full bath, flex space, and stairs to take you upstairs. Upstairs are the additional bedrooms, laundry room, and bathrooms. Bedrooms two and three share a hallway Hollywood bath. The master suite is also found here, with an entrance that provides a wet bar and 9' ceiling. Head through the bedroom to find the bathroom, complete with double vanities, a soaking tub, separate toilet and shower areas, and a spacious walk-in closet with a built-in shelf for shoes.